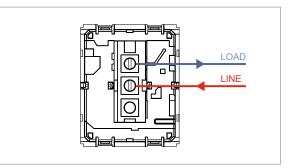

# norisys®

### **CUBE Series**

## C5140.17

Palm Switch 6A - One way Single Pole - 2 module Charcoal Black





Code: Series: Family: Module Size: Colour: Mark: Rated supply voltage: Maximum resistive load: Dimensions: Weight: C5140 .17 CUBE Series Switches Two Module Charcoal Black Norisys 230V 6A 55.6mm x 44.8mm x 34.3mm 38.10g

#### Wiring Diagram:



#### Drawings:









#### Installation:



Installation of the product should be carried out in compliance with the current regulations regarding the installation of electrical systems in the country where the product is installed.

The product should be installed by a trained professional following all safety norms.

Keep away from water and wet surfaces. While mounting the product, hands should not be wet.