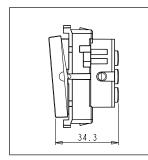

#### Drawings:

## C5140.17

Palm Switch 6A - One way Single Pole - 2 module Charcoal Black

Code: Series: Family: Module Size: Colour: Mark: Rated supply voltage: Maximum resistive load: Dimensions: Weight: C5140 .17 CUBE Series Switches Two Module Charcoal Black Norisys 230V 6A 55.6mm x 44.8mm x 34.3mm 38.10g