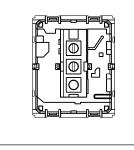

# norisys®

### **CUBE Series**

## C5140.17

Palm Switch 6A - One way Single Pole - 2 module Charcoal Black





Code: Series: Family: Module Size: Colour: Mark: Rated supply voltage: Maximum resistive load: Dimensions: Weight: C5140 .17 CUBE Series Switches Two Module Charcoal Black Norisys 230V 6A 55.6mm x 44.8mm x 34.3mm 38.10g

#### Wiring Diagram:



#### Drawings:









#### Installation:



Installation of the product should be carried out in compliance with the current regulations regarding the installation of electrical systems in the country where the product is installed.

The product should be installed by a trained professional following all safety norms.

Keep away from water and wet surfaces. While mounting the product, hands should not be wet.