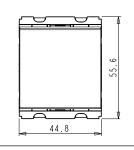

## C5140.17

Palm Switch 6A - One way Single Pole - 2 module Charcoal Black

Code: Series: Family: Module Size: Colour: Mark: Rated supply voltage: Maximum resistive load: Dimensions: Weight: C5140 .17 CUBE Series Switches Two Module Charcoal Black Norisys 230V 6A 55.6mm x 44.8mm x 34.3mm 38.10g

#### Drawings: