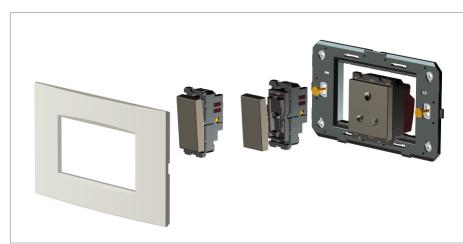

#### Installation:

Installation of the product should be carried out in compliance with the current regulations regarding the installation of electrical systems in the country where the product is installed.

The product should be installed by a trained professional following all safety norms.

Keep away from water and wet surfaces. While mounting the product, hands should not be wet.