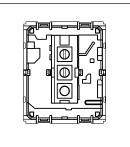

### **CUBE Series**

# C5140.02

Palm Switch 6A - One way Single Pole - 2 module Quartz Gray









Code: C5140 .02
Series: CUBE Series
Family: Switches
Module Size: Two Module
Colour: Quartz Gray
Mark: Norisys
Rated supply voltage: 230V

Dimensions: 55.6mm x 44.8mm x 34.3mm

Weight: 38.1g

Maximum resistive load:

## Wiring Diagram:



#### Drawings:









#### Installation:



Installation of the product should be carried out in compliance with the current regulations regarding the installation of electrical systems in the country where the product is installed.

The product should be installed by a trained professional following all safety norms.

Keep away from water and wet surfaces. While mounting the product, hands should not be wet.