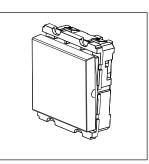

### **CUBE Series**

# C5140.02

Palm Switch 6A - One way Single Pole - 2 module Quartz Gray









Code: C5140 .02
Series: CUBE Series
Family: Switches
Module Size: Two Module
Colour: Quartz Gray
Mark: Norisys
Rated supply voltage: 230V

Dimensions: 55.6mm x 44.8mm x 34.3mm

Weight: 38.1g

Maximum resistive load:

## Wiring Diagram:



#### Drawings:









#### Installation:



Installation of the product should be carried out in compliance with the current regulations regarding the installation of electrical systems in the country where the product is installed.

The product should be installed by a trained professional following all safety norms.

Keep away from water and wet surfaces. While mounting the product, hands should not be wet.