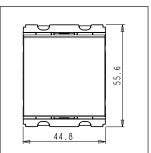

Dimensions: 55.6mm x 44.8mm x 34.3mm

Weight: 38.1g

Maximum resistive load:

#### Drawings: