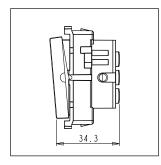

Dimensions: 55.6mm x 44.8mm x 34.3mm

Weight: 38.1g

Maximum resistive load:

#### Drawings: