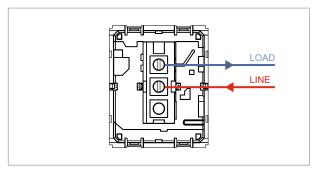

### **CUBE Series**

# C5140.02

Palm Switch 6A - One way Single Pole - 2 module Quartz Gray









Code: C5140 .02
Series: CUBE Series
Family: Switches
Module Size: Two Module
Colour: Quartz Gray
Mark: Norisys
Rated supply voltage: 230V

Dimensions: 55.6mm x 44.8mm x 34.3mm

Weight: 38.1g

Maximum resistive load:

## Wiring Diagram:



#### Drawings:









#### Installation:



Installation of the product should be carried out in compliance with the current regulations regarding the installation of electrical systems in the country where the product is installed.

The product should be installed by a trained professional following all safety norms.

Keep away from water and wet surfaces. While mounting the product, hands should not be wet.