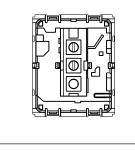

# **CUBE Series**

# C5140.01

Palm Switch 6A - One way Single Pole - 2 module Frost White

C5140.01

Switches

**CUBE** Series

Two Module

Frost White

Norisys

230V

38.1g

6A







## Wiring Diagram:



### Drawings:

Weight:

Dimensions:

Code: Series:

Family:

Colour:

Mark:

Module Size:

Rated supply voltage:

Maximum resistive load:





55.6mm x 44.8mm x 34.3mm





### Installation:



Installation of the product should be carried out in compliance with the current regulations regarding the installation of electrical systems in the country where the product is installed.

The product should be installed by a trained professional following all safety norms.

Keep away from water and wet surfaces. While mounting the product, hands should not be wet.