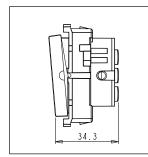

### Drawings:

Weight:

Dimensions:

Code: Series:

Family:

Colour:

Mark:

Module Size:

Rated supply voltage:

Maximum resistive load:

55.6mm x 44.8mm x 34.3mm