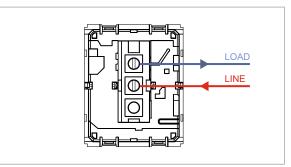

# **CUBE Series**

# C5140.01

Palm Switch 6A - One way Single Pole - 2 module Frost White

C5140.01

Switches

**CUBE** Series

Two Module

Frost White

Norisys

230V

38.1g

6A







## Wiring Diagram:



### Drawings:

Weight:

Dimensions:

Code: Series:

Family:

Colour:

Mark:

Module Size:

Rated supply voltage:

Maximum resistive load:





55.6mm x 44.8mm x 34.3mm





### Installation:



Installation of the product should be carried out in compliance with the current regulations regarding the installation of electrical systems in the country where the product is installed.

The product should be installed by a trained professional following all safety norms.

Keep away from water and wet surfaces. While mounting the product, hands should not be wet.