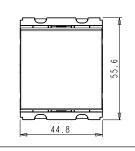

### Drawings:

Weight:

Dimensions:

Code: Series:

Family:

Colour:

Mark:

Module Size:

Rated supply voltage:

Maximum resistive load:

55.6mm x 44.8mm x 34.3mm