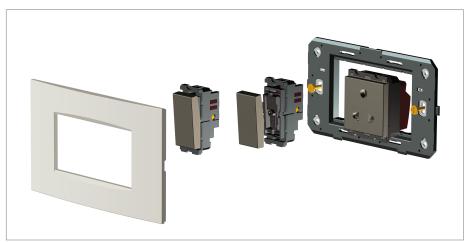

### Drawings:

#### Installation:

Installation of the product should be carried out in compliance with the current regulations regarding the installation of electrical systems in the country where the product is installed.

The product should be installed by a trained professional following all safety norms.

Keep away from water and wet surfaces. While mounting the product, hands should not be wet.