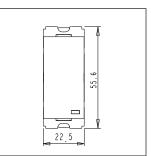

Dimensions: 55.6mm x 22.5mm x 34.4mm

16A

Weight: 24.90g

Maximum resistive load:

### Drawings: