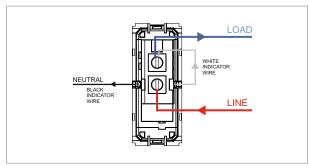

## **CUBE Series**

# C5131.20

Switch 16A - One way with indicator - 1 module Scarlet Red









Code: C5131 .20
Series: CUBE Series
Family: Switches
Module Size: One Module
Colour: Scarlet Red
Mark: Norisys
Rated supply voltage: 230V

Dimensions: 55.6mm x 22.5mm x 34.4mm

16A

Weight: 24.90g

Maximum resistive load:

## Wiring Diagram:



### Drawings:









#### Installation:



Installation of the product should be carried out in compliance with the current regulations regarding the installation of electrical systems in the country where the product is installed.

The product should be installed by a trained professional following all safety norms.

Keep away from water and wet surfaces. While mounting the product, hands should not be wet.