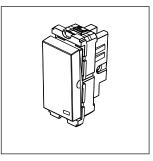

# C5131.20

Switch 16A - One way with indicator - 1 module Scarlet Red

Code: C5131 .20
Series: CUBE Series
Family: Switches
Module Size: One Module
Colour: Scarlet Red
Mark: Norisys
Rated supply voltage: 230V

Dimensions: 55.6mm x 22.5mm x 34.4mm

16A

Weight: 24.90g

Maximum resistive load: