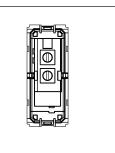

# C5131.20

Switch 16A - One way with indicator - 1 module Scarlet Red

Code: C5131 .20
Series: CUBE Series
Family: Switches
Module Size: One Module
Colour: Scarlet Red
Mark: Norisys
Rated supply voltage: 230V

Dimensions: 55.6mm x 22.5mm x 34.4mm

16A

Weight: 24.90g

Maximum resistive load: