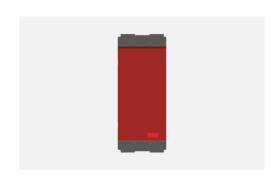

# C5131.20

Switch 16A - One way with indicator - 1 module Scarlet Red

Code: C5131 .20
Series: CUBE Series
Family: Switches
Module Size: One Module
Colour: Scarlet Red
Mark: Norisys
Rated supply voltage: 230V