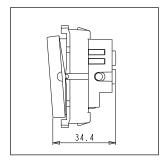

Dimensions: 55.6mm x 22.5mm x 34.4mm

16A

Weight: 24.90g

Maximum resistive load:

### Drawings: