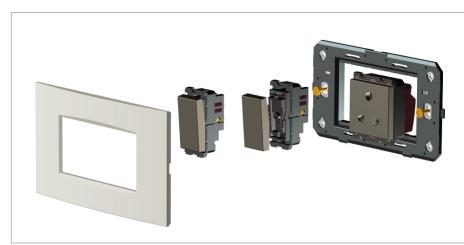

#### Installation:

Installation of the product should be carried out in compliance with the current regulations regarding the installation of electrical systems in the country where the product is installed.

The product should be installed by a trained professional following all safety norms.

Keep away from water and wet surfaces. While mounting the product, hands should not be wet.