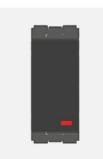

## C5131.17

Switch 16A - One way with indicator - 1 module Charcoal Black

| Code:                   |
|-------------------------|
| Series:                 |
| Family:                 |
| Module Size:            |
| Colour:                 |
| Mark:                   |
| Rated supply voltage:   |
| Maximum resistive load: |
| Dimensions:             |
| Weight:                 |

C5131 .17 CUBE Series Switches One Module Charcoal Black Norisys 230V 6A 55.6mm x 22.5mm x 34.4mm 24.90g