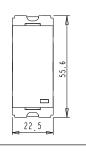

C5131 .17 CUBE Series Switches One Module Charcoal Black Norisys 230V 6A 55.6mm x 22.5mm x 34.4mm 24.90g

#### Drawings: