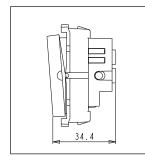

#### Drawings:

C5131 .17 CUBE Series Switches One Module Charcoal Black Norisys 230V 6A 55.6mm x 22.5mm x 34.4mm 24.90g