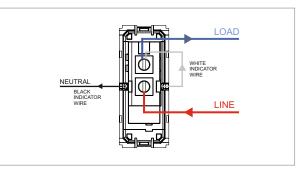

# norisys®

### **CUBE Series**

## C5131.17

Switch 16A - One way with indicator - 1 module Charcoal Black





| Code:                   |
|-------------------------|
| Series:                 |
| Family:                 |
| Module Size:            |
| Colour:                 |
| Mark:                   |
| Rated supply voltage:   |
| Maximum resistive load: |
| Dimensions:             |
| Weight:                 |

C5131 .17 CUBE Series Switches One Module Charcoal Black Norisys 230V 6A 55.6mm x 22.5mm x 34.4mm 24.90g

#### Wiring Diagram:



#### Drawings:









#### Installation:



Installation of the product should be carried out in compliance with the current regulations regarding the installation of electrical systems in the country where the product is installed.

The product should be installed by a trained professional following all safety norms.

Keep away from water and wet surfaces. While mounting the product, hands should not be wet.