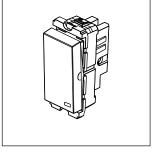

## C5131.17

Switch 16A - One way with indicator - 1 module Charcoal Black

| Code:                   |
|-------------------------|
| Series:                 |
| Family:                 |
| Module Size:            |
| Colour:                 |
| Mark:                   |
| Rated supply voltage:   |
| Maximum resistive load: |
| Dimensions:             |
| Weight:                 |

C5131 .17 CUBE Series Switches One Module Charcoal Black Norisys 230V 6A 55.6mm x 22.5mm x 34.4mm 24.90g