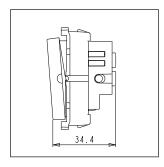

### Drawings:

Rated supply voltage: 230V

Dimensions: 55.6mm x 22.5mm x 34.4mm

Weight: 24.9g

Maximum resistive load: