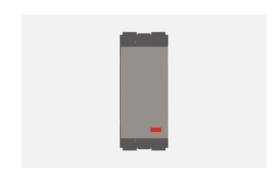

# C5131.02

Switch 16A - One way with indicator - 1 module Quartz Gray

Code: C5131 .02

Series: CUBE Series

Family: Switches

Module Size: One Module

Colour: Quartz Gray

Mark: Norisys

Rated supply voltage: 230V

Dimensions: 55.6mm x 22.5mm x 34.4mm

Weight: 24.9g

Maximum resistive load: