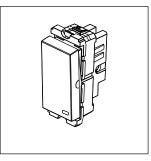

# C5131.02

Switch 16A - One way with indicator - 1 module Quartz Gray

Code: C5131 .02

Series: CUBE Series

Family: Switches

Module Size: One Module

Colour: Quartz Gray

Mark: Norisys