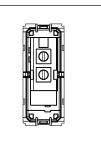

### **CUBE Series**

# C5131.02

Switch 16A - One way with indicator - 1 module Quartz Gray









Code: C5131 .02

Series: CUBE Series

Family: Switches

Module Size: One Module

Colour: Quartz Gray

Mark: Norisys

Rated supply voltage: 230V

Dimensions: 55.6mm x 22.5mm x 34.4mm

Weight: 24.9g

Maximum resistive load:

## Wiring Diagram:



### Drawings:









#### Installation:



Installation of the product should be carried out in compliance with the current regulations regarding the installation of electrical systems in the country where the product is installed.

The product should be installed by a trained professional following all safety norms.

Keep away from water and wet surfaces. While mounting the product, hands should not be wet.