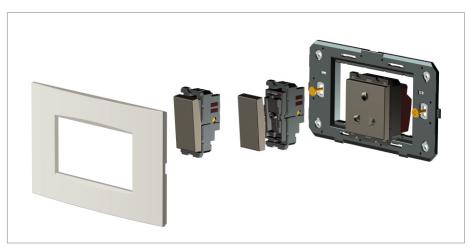

#### Installation:

Installation of the product should be carried out in compliance with the current regulations regarding the installation of electrical systems in the country where the product is installed.

The product should be installed by a trained professional following all safety norms.

Keep away from water and wet surfaces. While mounting the product, hands should not be wet.