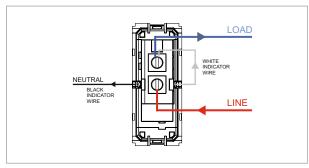

### **CUBE Series**

# C5131.02

Switch 16A - One way with indicator - 1 module Quartz Gray









Code: C5131 .02

Series: CUBE Series

Family: Switches

Module Size: One Module

Colour: Quartz Gray

Mark: Norisys

Rated supply voltage: 230V

Dimensions: 55.6mm x 22.5mm x 34.4mm

Weight: 24.9g

Maximum resistive load:

## Wiring Diagram:



### Drawings:









#### Installation:



Installation of the product should be carried out in compliance with the current regulations regarding the installation of electrical systems in the country where the product is installed.

The product should be installed by a trained professional following all safety norms.

Keep away from water and wet surfaces. While mounting the product, hands should not be wet.