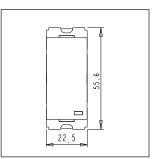

Rated supply voltage: 230V

Dimensions: 55.6mm x 22.5mm x 34.4mm

Weight: 24.9g

Maximum resistive load:

### Drawings: