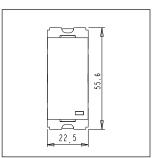

### **CUBE Series**

# C5131.01

Switch 16A - One way with indicator - 1 module Frost White









C5131 .01 Code: Series: **CUBE Series** Switches Family: Module Size: One Module Colour: Frost White Mark: Norisys Rated supply voltage: 230V Maximum resistive load: 16A

Dimensions: 55.6mm x 22.5mm x 34.4mm

Weight: 24.9g

## Wiring Diagram:



### Drawings:









#### Installation:



Installation of the product should be carried out in compliance with the current regulations regarding the installation of electrical systems in the country where the product is installed.

The product should be installed by a trained professional following all safety norms.

Keep away from water and wet surfaces. While mounting the product, hands should not be wet.