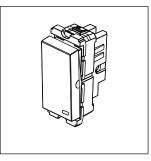

# C5131.01

Switch 16A - One way with indicator - 1 module Frost White

C5131 .01 Code: Series: **CUBE Series** Switches Family: Module Size: One Module Colour: Frost White Mark: Norisys Rated supply voltage: 230V Maximum resistive load: 16A

Dimensions: 55.6mm x 22.5mm x 34.4mm

Weight: 24.9g