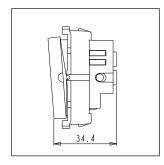

### **CUBE Series**

# C5131.01

Switch 16A - One way with indicator - 1 module Frost White









C5131 .01 Code: Series: **CUBE Series** Switches Family: Module Size: One Module Colour: Frost White Mark: Norisys Rated supply voltage: 230V Maximum resistive load: 16A

Dimensions: 55.6mm x 22.5mm x 34.4mm

Weight: 24.9g

## Wiring Diagram:



### Drawings:









#### Installation:



Installation of the product should be carried out in compliance with the current regulations regarding the installation of electrical systems in the country where the product is installed.

The product should be installed by a trained professional following all safety norms.

Keep away from water and wet surfaces. While mounting the product, hands should not be wet.