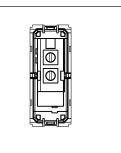

# C5131.01

Switch 16A - One way with indicator - 1 module Frost White

C5131 .01 Code: Series: **CUBE Series** Switches Family: Module Size: One Module Colour: Frost White Mark: Norisys Rated supply voltage: 230V Maximum resistive load: 16A

Dimensions: 55.6mm x 22.5mm x 34.4mm

Weight: 24.9g