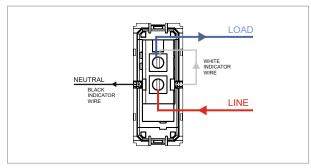

### **CUBE Series**

# C5131.01

Switch 16A - One way with indicator - 1 module Frost White









C5131 .01 Code: Series: **CUBE Series** Switches Family: Module Size: One Module Colour: Frost White Mark: Norisys Rated supply voltage: 230V Maximum resistive load: 16A

Dimensions: 55.6mm x 22.5mm x 34.4mm

Weight: 24.9g

## Wiring Diagram:



### Drawings:









#### Installation:



Installation of the product should be carried out in compliance with the current regulations regarding the installation of electrical systems in the country where the product is installed.

The product should be installed by a trained professional following all safety norms.

Keep away from water and wet surfaces. While mounting the product, hands should not be wet.