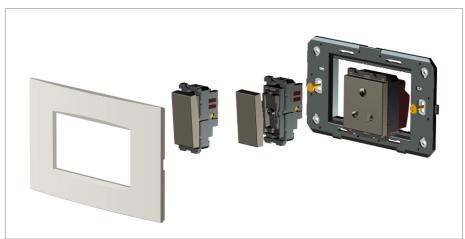

### Drawings:

#### Installation:

Installation of the product should be carried out in compliance with the current regulations regarding the installation of electrical systems in the country where the product is installed.

The product should be installed by a trained professional following all safety norms.

Keep away from water and wet surfaces. While mounting the product, hands should not be wet.