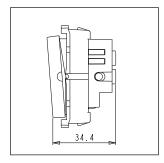

# norisys®

## **CUBE Series**

## C5130.17

Switch 16A - One way - 1 module Charcoal Black









Code: C5130 .17

Series: CUBE Series

Family: Switches

Module Size: One Module

Colour: Charcoal Black

Mark: Norisys
Rated supply voltage: 230V
Maximum resistive load: 16A

Dimensions: 55.6mm x 22.5mm x 34.4mm

Weight: 24.80g

## Wiring Diagram:



### Drawings:









#### Installation:



Installation of the product should be carried out in compliance with the current regulations regarding the installation of electrical systems in the country where the product is installed.

The product should be installed by a trained professional following all safety norms.

Keep away from water and wet surfaces. While mounting the product, hands should not be wet.