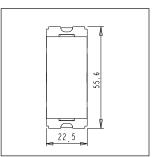

# norisys®

## **CUBE Series**

## C5130.17

Switch 16A - One way - 1 module Charcoal Black









Code: C5130 .17

Series: CUBE Series

Family: Switches

Module Size: One Module

Colour: Charcoal Black

Mark: Norisys
Rated supply voltage: 230V
Maximum resistive load: 16A

Dimensions: 55.6mm x 22.5mm x 34.4mm

Weight: 24.80g

## Wiring Diagram:



### Drawings:









#### Installation:



Installation of the product should be carried out in compliance with the current regulations regarding the installation of electrical systems in the country where the product is installed.

The product should be installed by a trained professional following all safety norms.

Keep away from water and wet surfaces. While mounting the product, hands should not be wet.