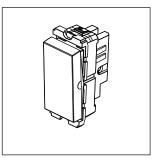

## C5130.17

Switch 16A - One way - 1 module Charcoal Black

Code: C5130 .17

Series: CUBE Series

Family: Switches

Module Size: One Module

Colour: Charcoal Black

Mark: Norisys
Rated supply voltage: 230V
Maximum resistive load: 16A