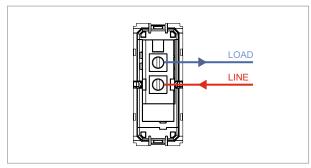

# norisys®

## **CUBE Series**

## C5130.17

Switch 16A - One way - 1 module Charcoal Black









Code: C5130 .17

Series: CUBE Series

Family: Switches

Module Size: One Module

Colour: Charcoal Black

Mark: Norisys
Rated supply voltage: 230V
Maximum resistive load: 16A

Dimensions: 55.6mm x 22.5mm x 34.4mm

Weight: 24.80g

## Wiring Diagram:



### Drawings:









#### Installation:



Installation of the product should be carried out in compliance with the current regulations regarding the installation of electrical systems in the country where the product is installed.

The product should be installed by a trained professional following all safety norms.

Keep away from water and wet surfaces. While mounting the product, hands should not be wet.