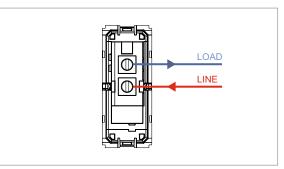

## **CUBE Series**

# C5130.02

Switch 16A - One way - 1 module Quartz Gray



C5130.02

Switches

Norisys

230V

16A

24.8g

**CUBE** Series

One Module

Quartz Gray



#### Wiring Diagram:



#### Drawings:

Weight:

Dimensions:

Code:

Series:

Family:

Colour:

Mark:

Module Size:

Rated supply voltage:

Maximum resistive load:





55.6mm x 22.5mm x 34.4mm





### Installation:



Installation of the product should be carried out in compliance with the current regulations regarding the installation of electrical systems in the country where the product is installed.

The product should be installed by a trained professional following all safety norms.

Keep away from water and wet surfaces. While mounting the product, hands should not be wet.