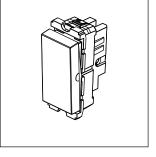

# C5130.02

Switch 16A - One way - 1 module Quartz Gray

C5130.02

Switches

Norisys

230V

16A

24.8g

**CUBE** Series

One Module

Quartz Gray