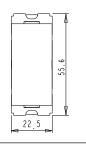

#### Drawings:

Weight:

Dimensions:

Code:

Series:

Family:

Colour:

Mark:

Module Size:

Rated supply voltage:

Maximum resistive load:

55.6mm x 22.5mm x 34.4mm