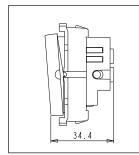

#### Drawings:

Weight:

Dimensions:

Code:

Series:

Family:

Colour:

Mark:

Module Size:

Rated supply voltage:

Maximum resistive load:

55.6mm x 22.5mm x 34.4mm