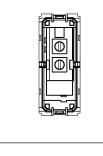

## **CUBE Series**

# C5130.02

Switch 16A - One way - 1 module Quartz Gray



C5130.02

Switches

Norisys

230V

16A

24.8g

**CUBE** Series

One Module

Quartz Gray



#### Wiring Diagram:



#### Drawings:

Weight:

Dimensions:

Code:

Series:

Family:

Colour:

Mark:

Module Size:

Rated supply voltage:

Maximum resistive load:





55.6mm x 22.5mm x 34.4mm





### Installation:



Installation of the product should be carried out in compliance with the current regulations regarding the installation of electrical systems in the country where the product is installed.

The product should be installed by a trained professional following all safety norms.

Keep away from water and wet surfaces. While mounting the product, hands should not be wet.