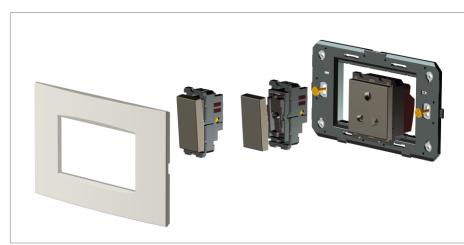

### Installation:

Installation of the product should be carried out in compliance with the current regulations regarding the installation of electrical systems in the country where the product is installed.

The product should be installed by a trained professional following all safety norms.

Keep away from water and wet surfaces. While mounting the product, hands should not be wet.