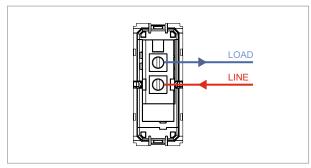

# norisys®

### **CUBE Series**

## C5130.01

Switch 16A - One way - 1 module Frost White









Code: C5130 .01
Series: CUBE Series
Family: Switches
Module Size: One Module
Colour: Frost White
Mark: Norisys
Rated supply voltage: 230V

Dimensions: 55.6mm x 22.5mm x 34.4mm

16A

Weight: 24.8

Maximum resistive load:

## Wiring Diagram:



#### Drawings:









#### Installation:



Installation of the product should be carried out in compliance with the current regulations regarding the installation of electrical systems in the country where the product is installed.

The product should be installed by a trained professional following all safety norms.

Keep away from water and wet surfaces. While mounting the product, hands should not be wet.