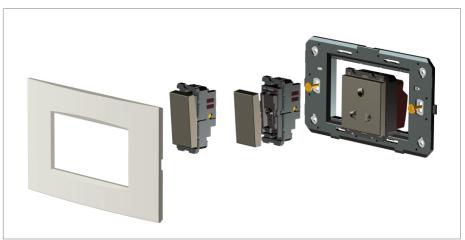

#### Installation:

Installation of the product should be carried out in compliance with the current regulations regarding the installation of electrical systems in the country where the product is installed.

The product should be installed by a trained professional following all safety norms.

Keep away from water and wet surfaces. While mounting the product, hands should not be wet.