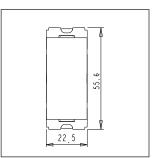

#### Drawings:

## C5130.01

Switch 16A - One way - 1 module Frost White

Code: C5130 .01
Series: CUBE Series
Family: Switches
Module Size: One Module
Colour: Frost White
Mark: Norisys
Rated supply voltage: 230V

Dimensions: 55.6mm x 22.5mm x 34.4mm