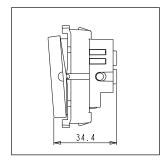

#### Drawings:

## C5130.01

Switch 16A - One way - 1 module Frost White

Code: C5130 .01
Series: CUBE Series
Family: Switches
Module Size: One Module
Colour: Frost White
Mark: Norisys
Rated supply voltage: 230V

Dimensions: 55.6mm x 22.5mm x 34.4mm