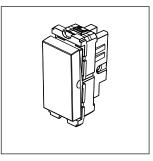

# norisys®

### **CUBE Series**

## C5130.01

Switch 16A - One way - 1 module Frost White









Code: C5130 .01
Series: CUBE Series
Family: Switches
Module Size: One Module
Colour: Frost White
Mark: Norisys
Rated supply voltage: 230V

Dimensions: 55.6mm x 22.5mm x 34.4mm

16A

Weight: 24.8

Maximum resistive load:

## Wiring Diagram:



#### Drawings:









#### Installation:



Installation of the product should be carried out in compliance with the current regulations regarding the installation of electrical systems in the country where the product is installed.

The product should be installed by a trained professional following all safety norms.

Keep away from water and wet surfaces. While mounting the product, hands should not be wet.