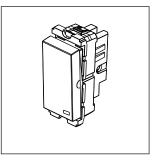

# C5111 .20

Switch 6A - One way with indicator - 1 module Scarlet Red

Code: C5111 .20
Series: CUBE Series
Family: Switches
Module Size: One Module
Colour: Scarlet Red
Mark: Norisys
Rated supply voltage: 230V