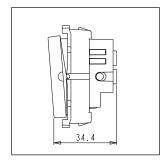

Dimensions: 55.6mm x 22.5mm x 34.4mm

Weight: 24.90g

Maximum resistive load:

### Drawings: