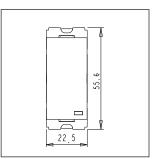

Dimensions: 55.6mm x 22.5mm x 34.4mm

Weight: 24.90g

Maximum resistive load:

### Drawings: