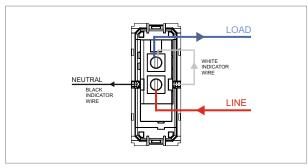

# norisys®

## **CUBE Series**

# C5111 .20

Switch 6A - One way with indicator - 1 module Scarlet Red









Code: C5111 .20
Series: CUBE Series
Family: Switches
Module Size: One Module
Colour: Scarlet Red
Mark: Norisys
Rated supply voltage: 230V

Dimensions: 55.6mm x 22.5mm x 34.4mm

Weight: 24.90g

Maximum resistive load:

# Wiring Diagram:



### Drawings:









#### Installation:



Installation of the product should be carried out in compliance with the current regulations regarding the installation of electrical systems in the country where the product is installed.

The product should be installed by a trained professional following all safety norms.

Keep away from water and wet surfaces. While mounting the product, hands should not be wet.