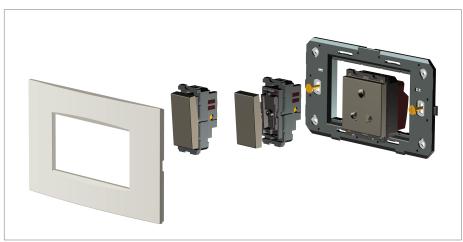

### Drawings:

#### Installation:

Installation of the product should be carried out in compliance with the current regulations regarding the installation of electrical systems in the country where the product is installed.