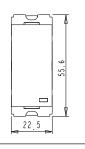

## 5267.51.8 FE CO B P

()

Code: Series: Family: Module Size: Colour: Mark: Rated supply voltage: Maximum resistive load: Dimensions: Weight:

C5111.17 **CUBE** Series Switches One Module **Charcoal Black** Norisys 230V 6A 55.6mm x 22.5mm x 34.4mm 24.90g

## Drawings: