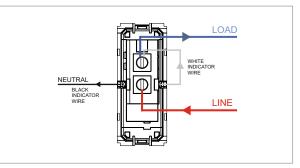

# norisys®

## **CUBE Series**

## C5111 .17

Switch 6A - One way with indicator - 1 module Charcoal Black





## 5267.51.8 FE CO B P

()



Code: Series: Family: Module Size: Colour: Mark: Rated supply voltage: Maximum resistive load: Dimensions: Weight:

C5111.17 **CUBE** Series Switches One Module **Charcoal Black** Norisys 230V 6A 55.6mm x 22.5mm x 34.4mm 24.90g

## Wiring Diagram:



## Drawings:









### Installation:



Installation of the product should be carried out in compliance with the current regulations regarding the installation of electrical systems in the country where the product is installed.

The product should be installed by a trained professional following all . safety norms.

Keep away from water and wet surfaces. While mounting the product, hands should not be wet.