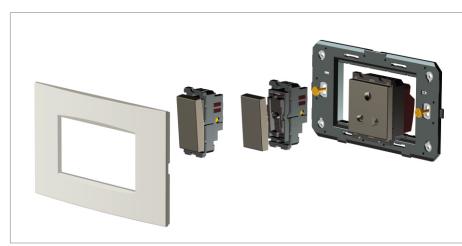

# norisys®

## **CUBE Series**

## C5111 .17

Switch 6A - One way with indicator - 1 module Charcoal Black





## 5267.51.8 FE CO B P

()



Code: Series: Family: Module Size: Colour: Mark: Rated supply voltage: Maximum resistive load: Dimensions: Weight:

C5111.17 **CUBE** Series Switches One Module **Charcoal Black** Norisys 230V 6A 55.6mm x 22.5mm x 34.4mm 24.90g

## Wiring Diagram:



## Drawings:









### Installation:



Installation of the product should be carried out in compliance with the current regulations regarding the installation of electrical systems in the country where the product is installed.

The product should be installed by a trained professional following all . safety norms.

Keep away from water and wet surfaces. While mounting the product, hands should not be wet.