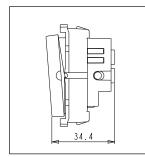

## 5267.51.8 FE CO B P

()

Code: Series: Family: Module Size: Colour: Mark: Rated supply voltage: Maximum resistive load: Dimensions: Weight:

C5111.17 **CUBE** Series Switches One Module **Charcoal Black** Norisys 230V 6A 55.6mm x 22.5mm x 34.4mm 24.90g

## Drawings: