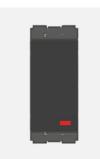

## C5111 .17

Switch 6A - One way with indicator - 1 module Charcoal Black

## 5267.51.8 FE CO B P

()

Code: Series: Family: Module Size: Colour: Mark: Rated supply voltage: Maximum resistive load: Dimensions: Weight:

C5111.17 **CUBE** Series Switches One Module **Charcoal Black** Norisys 230V 6A 55.6mm x 22.5mm x 34.4mm 24.90g