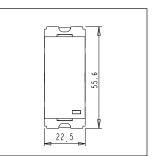

Dimensions: 55.6mm x 22.5mm x 34.4mm

Weight: 24.9g

Maximum resistive load:

### Drawings: