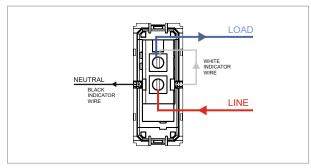

### **CUBE Series**

# C5111 .02

Switch 6A - One way with indicator - 1 module Quartz Gray









Code: C5111 .02
Series: CUBE Series
Family: Switches
Module Size: One Module
Colour: Quartz Gray
Mark: Norisys
Rated supply voltage: 230V

Dimensions: 55.6mm x 22.5mm x 34.4mm

Weight: 24.9g

Maximum resistive load:

## Wiring Diagram:



### Drawings:









#### Installation:



Installation of the product should be carried out in compliance with the current regulations regarding the installation of electrical systems in the country where the product is installed.

The product should be installed by a trained professional following all safety norms.

Keep away from water and wet surfaces. While mounting the product, hands should not be wet.