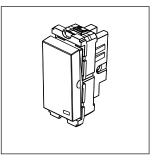

### **CUBE Series**

# C5111 .02

Switch 6A - One way with indicator - 1 module Quartz Gray









Code: C5111 .02
Series: CUBE Series
Family: Switches
Module Size: One Module
Colour: Quartz Gray
Mark: Norisys
Rated supply voltage: 230V

Dimensions: 55.6mm x 22.5mm x 34.4mm

Weight: 24.9g

Maximum resistive load:

## Wiring Diagram:



### Drawings:









#### Installation:



Installation of the product should be carried out in compliance with the current regulations regarding the installation of electrical systems in the country where the product is installed.

The product should be installed by a trained professional following all safety norms.

Keep away from water and wet surfaces. While mounting the product, hands should not be wet.