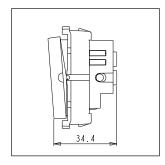

Dimensions: 55.6mm x 22.5mm x 34.4mm

Weight: 24.9g

Maximum resistive load:

### Drawings: