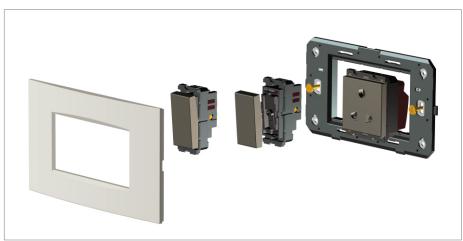

#### Installation:

Installation of the product should be carried out in compliance with the current regulations regarding the installation of electrical systems in the country where the product is installed.

The product should be installed by a trained professional following all safety norms.

Keep away from water and wet surfaces. While mounting the product, hands should not be wet.