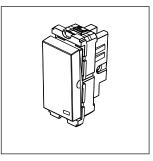

## **CUBE Series**

# C5111 .01

Switch 6A - One way with indicator - 1 module Frost White









Code: C5111 .01
Series: CUBE Series
Family: Switches
Module Size: One Module
Colour: Frost White
Mark: Norisys
Rated supply voltage: 230V

Dimensions: 55.6mm x 22.5mm x 34.4mm

Weight: 24.9g

Maximum resistive load:

## Wiring Diagram:



### Drawings:









#### Installation:



Installation of the product should be carried out in compliance with the current regulations regarding the installation of electrical systems in the country where the product is installed.

The product should be installed by a trained professional following all safety norms.

Keep away from water and wet surfaces. While mounting the product, hands should not be wet.