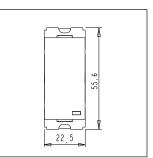

Dimensions: 55.6mm x 22.5mm x 34.4mm

Weight: 24.9g

Maximum resistive load:

### Drawings: