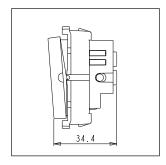

Dimensions: 55.6mm x 22.5mm x 34.4mm

Weight: 24.9g

Maximum resistive load:

### Drawings: