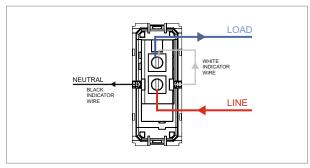

## **CUBE Series**

# C5111 .01

Switch 6A - One way with indicator - 1 module Frost White









Code: C5111 .01
Series: CUBE Series
Family: Switches
Module Size: One Module
Colour: Frost White
Mark: Norisys
Rated supply voltage: 230V

Dimensions: 55.6mm x 22.5mm x 34.4mm

Weight: 24.9g

Maximum resistive load:

## Wiring Diagram:



### Drawings:









#### Installation:



Installation of the product should be carried out in compliance with the current regulations regarding the installation of electrical systems in the country where the product is installed.

The product should be installed by a trained professional following all safety norms.

Keep away from water and wet surfaces. While mounting the product, hands should not be wet.