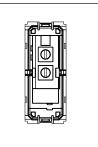

## **CUBE Series**

# C5111 .01

Switch 6A - One way with indicator - 1 module Frost White









Code: C5111 .01
Series: CUBE Series
Family: Switches
Module Size: One Module
Colour: Frost White
Mark: Norisys
Rated supply voltage: 230V

Dimensions: 55.6mm x 22.5mm x 34.4mm

Weight: 24.9g

Maximum resistive load:

## Wiring Diagram:



### Drawings:









#### Installation:



Installation of the product should be carried out in compliance with the current regulations regarding the installation of electrical systems in the country where the product is installed.

The product should be installed by a trained professional following all safety norms.

Keep away from water and wet surfaces. While mounting the product, hands should not be wet.