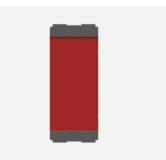

# C5110.20

Switch 6A - One way - 1 module Scarlet Red

C5110.20

CUBE Series Switches

One Module

Scarlet Red

Norisys

230V