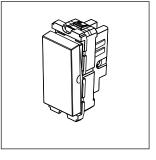

# C5110.20

Switch 6A - One way - 1 module Scarlet Red

C5110.20

CUBE Series Switches

One Module

Scarlet Red

Norisys

230V