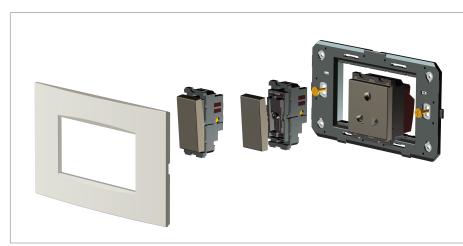

### Installation:

Installation of the product should be carried out in compliance with the current regulations regarding the installation of electrical systems in the country where the product is installed.

The product should be installed by a trained professional following all safety norms.

Keep away from water and wet surfaces. While mounting the product, hands should not be wet.