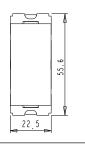

# **CUBE Series**

# C5110.20

Switch 6A - One way - 1 module Scarlet Red



C5110.20

CUBE Series Switches

One Module

Scarlet Red

Norisys

230V

24.80g

6A



## Wiring Diagram:



### Drawings:

Weight:

Dimensions:

Code: Series:

Family: Module Size:

Colour:

Rated supply voltage:

Maximum resistive load:

Mark:





55.6mm x 22.5mm x 34.4mm





### Installation:



Installation of the product should be carried out in compliance with the current regulations regarding the installation of electrical systems in the country where the product is installed.

The product should be installed by a trained professional following all safety norms.

Keep away from water and wet surfaces. While mounting the product, hands should not be wet.