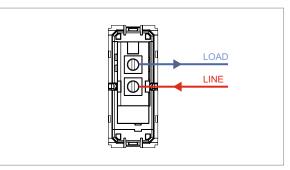

# **CUBE Series**

# C5110.20

Switch 6A - One way - 1 module Scarlet Red



C5110.20

CUBE Series Switches

One Module

Scarlet Red

Norisys

230V

24.80g

6A



## Wiring Diagram:



### Drawings:

Weight:

Dimensions:

Code: Series:

Family: Module Size:

Colour:

Rated supply voltage:

Maximum resistive load:

Mark:





55.6mm x 22.5mm x 34.4mm





### Installation:



Installation of the product should be carried out in compliance with the current regulations regarding the installation of electrical systems in the country where the product is installed.

The product should be installed by a trained professional following all safety norms.

Keep away from water and wet surfaces. While mounting the product, hands should not be wet.