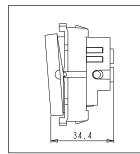

### Drawings:

Weight:

Dimensions:

Code: Series:

Family: Module Size:

Colour:

Rated supply voltage:

Maximum resistive load:

Mark:

55.6mm x 22.5mm x 34.4mm