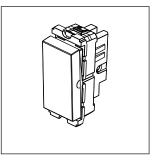

## C5110 .17

Switch 6A - One way - 1 module Charcoal Black

Code: C5110 .17

Series: CUBE Series

Family: Switches

Module Size: One Module

Colour: Charcoal Black

Mark: Norisys
Rated supply voltage: 230V
Maximum resistive load: 6A