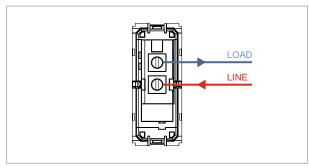

# norisys®

## **CUBE Series**

## C5110 .17

Switch 6A - One way - 1 module Charcoal Black









Code: C5110 .17

Series: CUBE Series

Family: Switches

Module Size: One Module

Colour: Charcoal Black

Mark: Norisys
Rated supply voltage: 230V
Maximum resistive load: 6A

Dimensions: 55.6mm x 22.5mm x 34.4mm

Weight: 24.80g

## Wiring Diagram:



### Drawings:









#### Installation:



Installation of the product should be carried out in compliance with the current regulations regarding the installation of electrical systems in the country where the product is installed.

The product should be installed by a trained professional following all safety norms.

Keep away from water and wet surfaces. While mounting the product, hands should not be wet.