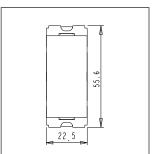

# norisys®

## **CUBE Series**

## C5110 .17

Switch 6A - One way - 1 module Charcoal Black









Code: C5110 .17

Series: CUBE Series

Family: Switches

Module Size: One Module

Colour: Charcoal Black

Mark: Norisys
Rated supply voltage: 230V
Maximum resistive load: 6A

Dimensions: 55.6mm x 22.5mm x 34.4mm

Weight: 24.80g

## Wiring Diagram:



### Drawings:









#### Installation:



Installation of the product should be carried out in compliance with the current regulations regarding the installation of electrical systems in the country where the product is installed.

The product should be installed by a trained professional following all safety norms.

Keep away from water and wet surfaces. While mounting the product, hands should not be wet.