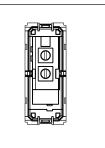

# norisys®

## **CUBE Series**

## C5110 .17

Switch 6A - One way - 1 module Charcoal Black









Code: C5110 .17

Series: CUBE Series

Family: Switches

Module Size: One Module

Colour: Charcoal Black

Mark: Norisys
Rated supply voltage: 230V
Maximum resistive load: 6A

Dimensions: 55.6mm x 22.5mm x 34.4mm

Weight: 24.80g

## Wiring Diagram:



### Drawings:









#### Installation:



Installation of the product should be carried out in compliance with the current regulations regarding the installation of electrical systems in the country where the product is installed.

The product should be installed by a trained professional following all safety norms.

Keep away from water and wet surfaces. While mounting the product, hands should not be wet.