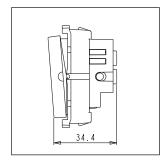

# norisys®

## **CUBE Series**

## C5110 .17

Switch 6A - One way - 1 module Charcoal Black









Code: C5110 .17

Series: CUBE Series

Family: Switches

Module Size: One Module

Colour: Charcoal Black

Mark: Norisys
Rated supply voltage: 230V
Maximum resistive load: 6A

Dimensions: 55.6mm x 22.5mm x 34.4mm

Weight: 24.80g

## Wiring Diagram:



### Drawings:









#### Installation:



Installation of the product should be carried out in compliance with the current regulations regarding the installation of electrical systems in the country where the product is installed.

The product should be installed by a trained professional following all safety norms.

Keep away from water and wet surfaces. While mounting the product, hands should not be wet.