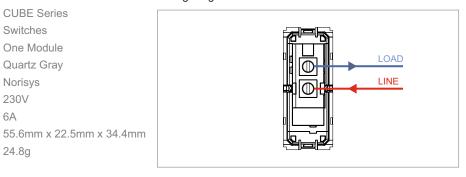

# norisys®

## **CUBE Series**

# C5110.02

Switch 6A - One way - 1 module Quartz Gray









Code: C5110 .02
Series: CUBE Series
Family: Switches
Module Size: One Module
Colour: Quartz Gray
Mark: Norisys
Rated supply voltage: 230V

Maximum resistive load: 6A

Weight: 24.8g

### Wiring Diagram:



#### Drawings:

Dimensions:









#### Installation:



Installation of the product should be carried out in compliance with the current regulations regarding the installation of electrical systems in the country where the product is installed.

The product should be installed by a trained professional following all safety norms.

Keep away from water and wet surfaces. While mounting the product, hands should not be wet.