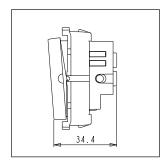

# norisys®

## **CUBE Series**

# C5110.02

Switch 6A - One way - 1 module Quartz Gray









Code: C5110 .02
Series: CUBE Series
Family: Switches
Module Size: One Module
Colour: Quartz Gray
Mark: Norisys
Rated supply voltage: 230V

Maximum resistive load: 6A

Weight: 24.8g

### Wiring Diagram:



#### Drawings:

Dimensions:









#### Installation:



Installation of the product should be carried out in compliance with the current regulations regarding the installation of electrical systems in the country where the product is installed.

The product should be installed by a trained professional following all safety norms.

Keep away from water and wet surfaces. While mounting the product, hands should not be wet.