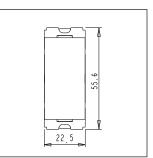

# norisys®

## **CUBE Series**

# C5110.02

Switch 6A - One way - 1 module Quartz Gray









Code: C5110 .02
Series: CUBE Series
Family: Switches
Module Size: One Module
Colour: Quartz Gray
Mark: Norisys
Rated supply voltage: 230V

Maximum resistive load: 6A

Weight: 24.8g

### Wiring Diagram:



#### Drawings:

Dimensions:









#### Installation:



Installation of the product should be carried out in compliance with the current regulations regarding the installation of electrical systems in the country where the product is installed.

The product should be installed by a trained professional following all safety norms.

Keep away from water and wet surfaces. While mounting the product, hands should not be wet.