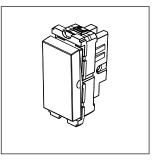

# norisys®

## **CUBE Series**

# C5110.02

Switch 6A - One way - 1 module Quartz Gray









Code: C5110 .02
Series: CUBE Series
Family: Switches
Module Size: One Module
Colour: Quartz Gray
Mark: Norisys
Rated supply voltage: 230V

Maximum resistive load: 6A

Weight: 24.8g

### Wiring Diagram:



#### Drawings:

Dimensions:









#### Installation:



Installation of the product should be carried out in compliance with the current regulations regarding the installation of electrical systems in the country where the product is installed.

The product should be installed by a trained professional following all safety norms.

Keep away from water and wet surfaces. While mounting the product, hands should not be wet.