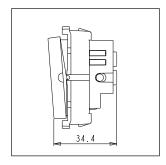

### **CUBE Series**

# C5110.01

Switch 6A - One way - 1 module Frost White









Code: C5110 .01
Series: CUBE Series
Family: Switches
Module Size: One Module
Colour: Frost White
Mark: Norisys
Rated supply voltage: 230V

Dimensions: 55.6mm x 22.5mm x 34.4mm

Weight: 24.8g

Maximum resistive load:

## Wiring Diagram:



### Drawings:









#### Installation:



Installation of the product should be carried out in compliance with the current regulations regarding the installation of electrical systems in the country where the product is installed.

The product should be installed by a trained professional following all safety norms.

Keep away from water and wet surfaces. While mounting the product, hands should not be wet.