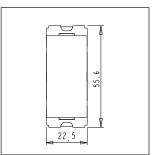

# C5110.01

Switch 6A - One way - 1 module Frost White

Code: C5110 .01
Series: CUBE Series
Family: Switches
Module Size: One Module
Colour: Frost White
Mark: Norisys
Rated supply voltage: 230V

Dimensions: 55.6mm x 22.5mm x 34.4mm