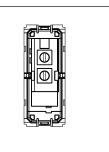

### **CUBE Series**

# C5110.01

Switch 6A - One way - 1 module Frost White









Code: C5110 .01
Series: CUBE Series
Family: Switches
Module Size: One Module
Colour: Frost White
Mark: Norisys
Rated supply voltage: 230V

Dimensions: 55.6mm x 22.5mm x 34.4mm

Weight: 24.8g

Maximum resistive load:

## Wiring Diagram:



### Drawings:









#### Installation:



Installation of the product should be carried out in compliance with the current regulations regarding the installation of electrical systems in the country where the product is installed.

The product should be installed by a trained professional following all safety norms.

Keep away from water and wet surfaces. While mounting the product, hands should not be wet.