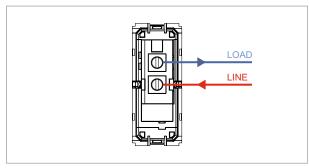

### **CUBE Series**

# C5110.01

Switch 6A - One way - 1 module Frost White









Code: C5110 .01
Series: CUBE Series
Family: Switches
Module Size: One Module
Colour: Frost White
Mark: Norisys
Rated supply voltage: 230V

Dimensions: 55.6mm x 22.5mm x 34.4mm

Weight: 24.8g

Maximum resistive load:

## Wiring Diagram:



### Drawings:









#### Installation:



Installation of the product should be carried out in compliance with the current regulations regarding the installation of electrical systems in the country where the product is installed.

The product should be installed by a trained professional following all safety norms.

Keep away from water and wet surfaces. While mounting the product, hands should not be wet.