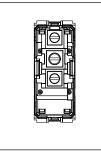

## **CUBE Series**

# C2131.17

Twin Switch 16A - 2 Gang - 1 way + 1 way with indicator - 1 module Charcoal Black





| Code:                   |
|-------------------------|
| Series:                 |
| Family:                 |
| Module Size:            |
| Colour:                 |
| Mark:                   |
| Rated supply voltage:   |
| Maximum resistive load: |
| Dimensions:             |
| Weight:                 |

C2131 .17 CUBE Series Switches One Module Charcoal Black Norisys 230V 16A 55.6mm x 22.4mm x 35.6mm 38.0g

### Wiring Diagram:



### Drawings:









#### Installation:



Installation of the product should be carried out in compliance with the current regulations regarding the installation of electrical systems in the country where the product is installed.

The product should be installed by a trained professional following all safety norms.

Keep away from water and wet surfaces. While mounting the product, hands should not be wet.