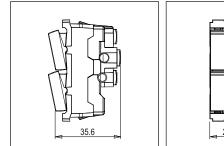

### Drawings:

C2131 .17 CUBE Series Switches One Module Charcoal Black Norisys 230V 16A 55.6mm x 22.4mm x 35.6mm 38.0g