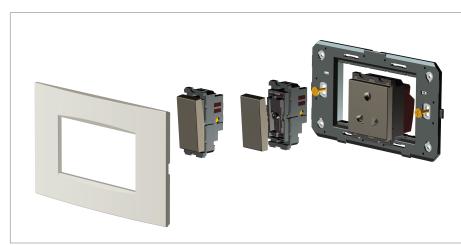

#### Installation:

Installation of the product should be carried out in compliance with the current regulations regarding the installation of electrical systems in the country where the product is installed.

The product should be installed by a trained professional following all safety norms.

Keep away from water and wet surfaces. While mounting the product, hands should not be wet.