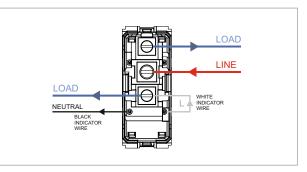

## **CUBE Series**

# C2131.17

Twin Switch 16A - 2 Gang - 1 way + 1 way with indicator - 1 module Charcoal Black





| Code:                   |
|-------------------------|
| Series:                 |
| Family:                 |
| Module Size:            |
| Colour:                 |
| Mark:                   |
| Rated supply voltage:   |
| Maximum resistive load: |
| Dimensions:             |
| Weight:                 |

C2131 .17 CUBE Series Switches One Module Charcoal Black Norisys 230V 16A 55.6mm x 22.4mm x 35.6mm 38.0g

### Wiring Diagram:



### Drawings:









#### Installation:



Installation of the product should be carried out in compliance with the current regulations regarding the installation of electrical systems in the country where the product is installed.

The product should be installed by a trained professional following all safety norms.

Keep away from water and wet surfaces. While mounting the product, hands should not be wet.