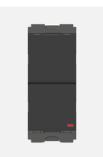

# C2131.17

Twin Switch 16A - 2 Gang - 1 way + 1 way with indicator - 1 module Charcoal Black

| Code:                   |
|-------------------------|
| Series:                 |
| Family:                 |
| Module Size:            |
| Colour:                 |
| Mark:                   |
| Rated supply voltage:   |
| Maximum resistive load: |
| Dimensions:             |
| Weight:                 |

C2131 .17 CUBE Series Switches One Module Charcoal Black Norisys 230V 16A 55.6mm x 22.4mm x 35.6mm 38.0g