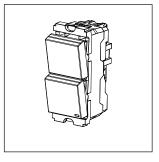

## **CUBE Series**

# C2131.17

Twin Switch 16A - 2 Gang - 1 way + 1 way with indicator - 1 module Charcoal Black





| Code:                   |
|-------------------------|
| Series:                 |
| Family:                 |
| Module Size:            |
| Colour:                 |
| Mark:                   |
| Rated supply voltage:   |
| Maximum resistive load: |
| Dimensions:             |
| Weight:                 |

C2131 .17 CUBE Series Switches One Module Charcoal Black Norisys 230V 16A 55.6mm x 22.4mm x 35.6mm 38.0g

### Wiring Diagram:



### Drawings:









#### Installation:



Installation of the product should be carried out in compliance with the current regulations regarding the installation of electrical systems in the country where the product is installed.

The product should be installed by a trained professional following all safety norms.

Keep away from water and wet surfaces. While mounting the product, hands should not be wet.