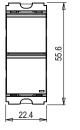

C2131 .17 CUBE Series Switches One Module Charcoal Black Norisys 230V 16A 55.6mm x 22.4mm x 35.6mm 38.0g

### Drawings: