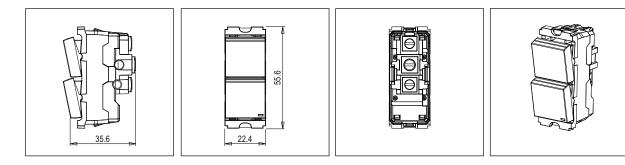

### Drawings:

C2131.02 CUBE Series Switches One Module Quartz Gray Norisys 230V 16A 55.6mm x 22.4mm x 35.6mm 38.0g