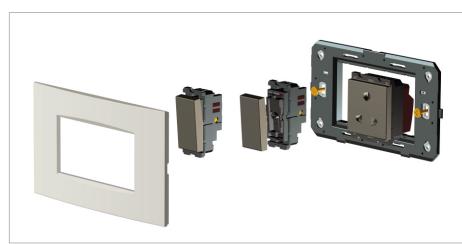

#### Installation:

Installation of the product should be carried out in compliance with the current regulations regarding the installation of electrical systems in the country where the product is installed.

The product should be installed by a trained professional following all safety norms.

Keep away from water and wet surfaces. While mounting the product, hands should not be wet.