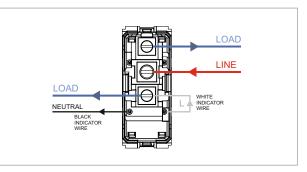

## **CUBE Series**

# C2131 .02

Twin Switch 16A - 2 Gang - 1 way + 1 way with indicator - 1 module Quartz Gray





| Code:                   |
|-------------------------|
| Series:                 |
| Family:                 |
| Module Size:            |
| Colour:                 |
| Mark:                   |
| Rated supply voltage:   |
| Maximum resistive load: |
| Dimensions:             |
| Weight:                 |

C2131.02 CUBE Series Switches One Module Quartz Gray Norisys 230V 16A 55.6mm x 22.4mm x 35.6mm 38.0g

#### Wiring Diagram:



### Drawings:



#### Installation:



Installation of the product should be carried out in compliance with the current regulations regarding the installation of electrical systems in the country where the product is installed.

The product should be installed by a trained professional following all safety norms.

Keep away from water and wet surfaces. While mounting the product, hands should not be wet.