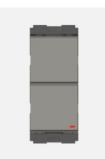

# C2131 .02

Twin Switch 16A - 2 Gang - 1 way + 1 way with indicator - 1 module Quartz Gray

| Code:                   |
|-------------------------|
| Series:                 |
| Family:                 |
| Module Size:            |
| Colour:                 |
| Mark:                   |
| Rated supply voltage:   |
| Maximum resistive load: |
| Dimensions:             |
| Weight:                 |

C2131.02 CUBE Series Switches One Module Quartz Gray Norisys 230V 16A 55.6mm x 22.4mm x 35.6mm 38.0g