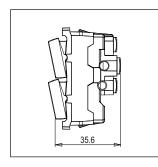

Dimensions: 55.6mm x 22.4mm x 35.6mm

16A

Weight: 38.0g

Maximum resistive load:

### Drawings: