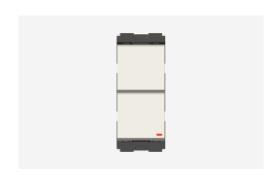

# C2131.01

Twin Switch 16A - 2 Gang - 1 way + 1 way with indicator - 1 module Frost White

Code: C2131 .01
Series: CUBE Series
Family: Switches
Module Size: One Module
Colour: Frost White
Mark: Norisys
Rated supply voltage: 230V

Dimensions: 55.6mm x 22.4mm x 35.6mm

16A

Weight: 38.0g

Maximum resistive load: