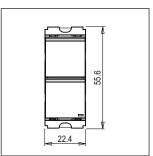

Dimensions: 55.6mm x 22.4mm x 35.6mm

16A

Weight: 38.0g

Maximum resistive load:

### Drawings: