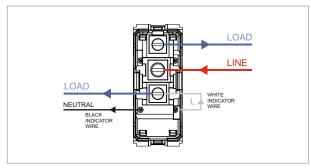

### **CUBE Series**

# C2131.01

Twin Switch 16A - 2 Gang - 1 way + 1 way with indicator - 1 module Frost White









Code: C2131 .01
Series: CUBE Series
Family: Switches
Module Size: One Module
Colour: Frost White
Mark: Norisys
Rated supply voltage: 230V

Dimensions: 55.6mm x 22.4mm x 35.6mm

16A

Weight: 38.0g

Maximum resistive load:

## Wiring Diagram:



### Drawings:









#### Installation:



Installation of the product should be carried out in compliance with the current regulations regarding the installation of electrical systems in the country where the product is installed.

The product should be installed by a trained professional following all safety norms.

Keep away from water and wet surfaces. While mounting the product, hands should not be wet.