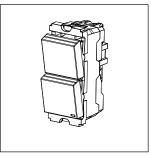

### **CUBE Series**

# C2131.01

Twin Switch 16A - 2 Gang - 1 way + 1 way with indicator - 1 module Frost White









Code: C2131 .01
Series: CUBE Series
Family: Switches
Module Size: One Module
Colour: Frost White
Mark: Norisys
Rated supply voltage: 230V

Dimensions: 55.6mm x 22.4mm x 35.6mm

16A

Weight: 38.0g

Maximum resistive load:

## Wiring Diagram:



### Drawings:









#### Installation:



Installation of the product should be carried out in compliance with the current regulations regarding the installation of electrical systems in the country where the product is installed.

The product should be installed by a trained professional following all safety norms.

Keep away from water and wet surfaces. While mounting the product, hands should not be wet.