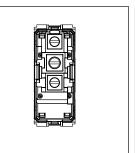

### **CUBE Series**

# C2131.01

Twin Switch 16A - 2 Gang - 1 way + 1 way with indicator - 1 module Frost White









Code: C2131 .01
Series: CUBE Series
Family: Switches
Module Size: One Module
Colour: Frost White
Mark: Norisys
Rated supply voltage: 230V

Dimensions: 55.6mm x 22.4mm x 35.6mm

16A

Weight: 38.0g

Maximum resistive load:

## Wiring Diagram:



### Drawings:









#### Installation:



Installation of the product should be carried out in compliance with the current regulations regarding the installation of electrical systems in the country where the product is installed.

The product should be installed by a trained professional following all safety norms.

Keep away from water and wet surfaces. While mounting the product, hands should not be wet.