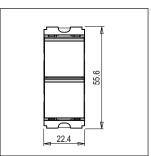

### **CUBE Series**

# C2130 .17

Twin Switch 16A - 2 Gang - Both switches 1 way - 1 module Charcoal Black









Code: C2130 .17

Series: CUBE Series

Family: Switches

Module Size: One Module

Colour: Charcoal Black

Mark: Norisys
Rated supply voltage: 230V
Maximum resistive load: 16A

Dimensions: 55.6mm x 22.4mm x 35.6mm

Weight: 37.90g

## Wiring Diagram:



### Drawings:









#### Installation:



Installation of the product should be carried out in compliance with the current regulations regarding the installation of electrical systems in the country where the product is installed.

The product should be installed by a trained professional following all safety norms.

Keep away from water and wet surfaces. While mounting the product, hands should not be wet.