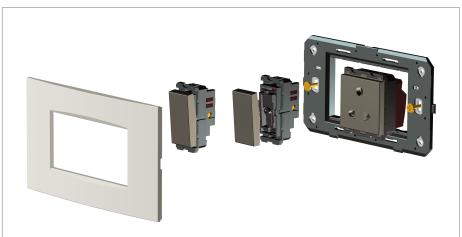

#### Installation:

Installation of the product should be carried out in compliance with the current regulations regarding the installation of electrical systems in the country where the product is installed.

The product should be installed by a trained professional following all safety norms.

Keep away from water and wet surfaces. While mounting the product, hands should not be wet.