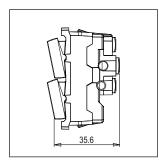

### **CUBE Series**

# C2130 .17

Twin Switch 16A - 2 Gang - Both switches 1 way - 1 module Charcoal Black









Code: C2130 .17

Series: CUBE Series

Family: Switches

Module Size: One Module

Colour: Charcoal Black

Mark: Norisys
Rated supply voltage: 230V
Maximum resistive load: 16A

Dimensions: 55.6mm x 22.4mm x 35.6mm

Weight: 37.90g

## Wiring Diagram:



### Drawings:









#### Installation:



Installation of the product should be carried out in compliance with the current regulations regarding the installation of electrical systems in the country where the product is installed.

The product should be installed by a trained professional following all safety norms.

Keep away from water and wet surfaces. While mounting the product, hands should not be wet.