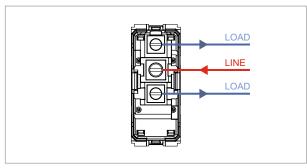

### **CUBE Series**

# C2130 .17

Twin Switch 16A - 2 Gang - Both switches 1 way - 1 module Charcoal Black









Code: C2130 .17

Series: CUBE Series

Family: Switches

Module Size: One Module

Colour: Charcoal Black

Mark: Norisys
Rated supply voltage: 230V
Maximum resistive load: 16A

Dimensions: 55.6mm x 22.4mm x 35.6mm

Weight: 37.90g

## Wiring Diagram:



### Drawings:









#### Installation:



Installation of the product should be carried out in compliance with the current regulations regarding the installation of electrical systems in the country where the product is installed.

The product should be installed by a trained professional following all safety norms.

Keep away from water and wet surfaces. While mounting the product, hands should not be wet.