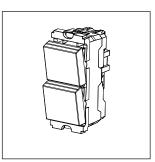

# C2130 .17

Twin Switch 16A - 2 Gang - Both switches 1 way - 1 module Charcoal Black

Code: C2130 .17

Series: CUBE Series

Family: Switches

Module Size: One Module

Colour: Charcoal Black

Mark: Norisys
Rated supply voltage: 230V
Maximum resistive load: 16A