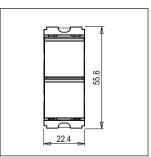

### **CUBE Series**

# C2130.02

Twin Switch 16A - 2 Gang - Both switches 1 way - 1 module Quartz Gray









C2130 .02 Code: Series: **CUBE Series** Family: Switches Module Size: One Module Colour: Quartz Gray Mark: Norisys Rated supply voltage: 230V Maximum resistive load: 16A

Dimensions: 55.6mm x 22.4mm x 35.6mm

Weight: 37.9g

## Wiring Diagram:



### Drawings:









#### Installation:



Installation of the product should be carried out in compliance with the current regulations regarding the installation of electrical systems in the country where the product is installed.

The product should be installed by a trained professional following all safety norms.

Keep away from water and wet surfaces. While mounting the product, hands should not be wet.