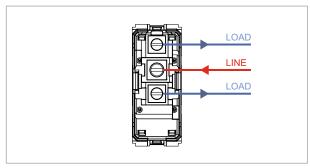

### **CUBE Series**

# C2130.02

Twin Switch 16A - 2 Gang - Both switches 1 way - 1 module Quartz Gray









C2130 .02 Code: Series: **CUBE Series** Family: Switches Module Size: One Module Colour: Quartz Gray Mark: Norisys Rated supply voltage: 230V Maximum resistive load: 16A

Dimensions: 55.6mm x 22.4mm x 35.6mm

Weight: 37.9g

## Wiring Diagram:



### Drawings:









#### Installation:



Installation of the product should be carried out in compliance with the current regulations regarding the installation of electrical systems in the country where the product is installed.

The product should be installed by a trained professional following all safety norms.

Keep away from water and wet surfaces. While mounting the product, hands should not be wet.