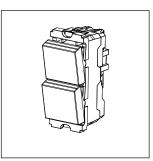

### **CUBE Series**

# C2130.02

Twin Switch 16A - 2 Gang - Both switches 1 way - 1 module Quartz Gray









C2130 .02 Code: Series: **CUBE Series** Family: Switches Module Size: One Module Colour: Quartz Gray Mark: Norisys Rated supply voltage: 230V Maximum resistive load: 16A

Dimensions: 55.6mm x 22.4mm x 35.6mm

Weight: 37.9g

## Wiring Diagram:



### Drawings:









#### Installation:



Installation of the product should be carried out in compliance with the current regulations regarding the installation of electrical systems in the country where the product is installed.

The product should be installed by a trained professional following all safety norms.

Keep away from water and wet surfaces. While mounting the product, hands should not be wet.