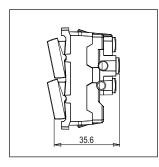

### **CUBE Series**

# C2130.02

Twin Switch 16A - 2 Gang - Both switches 1 way - 1 module Quartz Gray









C2130 .02 Code: Series: **CUBE Series** Family: Switches Module Size: One Module Colour: Quartz Gray Mark: Norisys Rated supply voltage: 230V Maximum resistive load: 16A

Dimensions: 55.6mm x 22.4mm x 35.6mm

Weight: 37.9g

## Wiring Diagram:



### Drawings:









#### Installation:



Installation of the product should be carried out in compliance with the current regulations regarding the installation of electrical systems in the country where the product is installed.

The product should be installed by a trained professional following all safety norms.

Keep away from water and wet surfaces. While mounting the product, hands should not be wet.