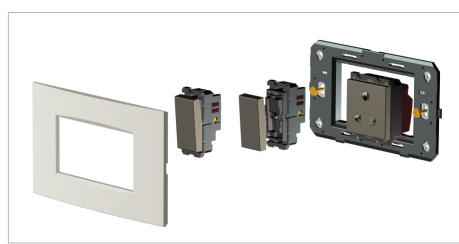

### Installation:

Installation of the product should be carried out in compliance with the current regulations regarding the installation of electrical systems in the country where the product is installed.

The product should be installed by a trained professional following all . safety norms.

Keep away from water and wet surfaces. While mounting the product, hands should not be wet.