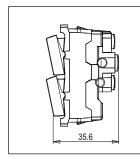

## **CUBE Series**

# C2130.01

Twin Switch 16A - 2 Gang - Both switches 1 way - 1 module Frost White













C2130.01 **CUBE** Series Switches One Module Frost White Norisys 230V 16A 55.6mm x 22.4mm x 35.6mm 37.9g

#### Wiring Diagram:



#### Drawings:









### Installation:



Installation of the product should be carried out in compliance with the current regulations regarding the installation of electrical systems in the country where the product is installed.

The product should be installed by a trained professional following all . safety norms.

Keep away from water and wet surfaces. While mounting the product, hands should not be wet.