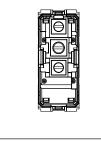

## **CUBE Series**

# C2130.01

Twin Switch 16A - 2 Gang - Both switches 1 way - 1 module Frost White













C2130.01 **CUBE** Series Switches One Module Frost White Norisys 230V 16A 55.6mm x 22.4mm x 35.6mm 37.9g

#### Wiring Diagram:



#### Drawings:









### Installation:



Installation of the product should be carried out in compliance with the current regulations regarding the installation of electrical systems in the country where the product is installed.

The product should be installed by a trained professional following all . safety norms.

Keep away from water and wet surfaces. While mounting the product, hands should not be wet.