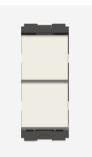

# C2130.01

Twin Switch 16A - 2 Gang - Both switches 1 way - 1 module Frost White

C2130.01 **CUBE** Series Switches One Module Frost White Norisys 230V 16A 55.6mm x 22.4mm x 35.6mm 37.9g