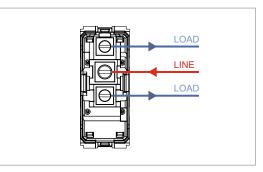

## **CUBE Series**

# C2130.01

Twin Switch 16A - 2 Gang - Both switches 1 way - 1 module Frost White













C2130.01 **CUBE** Series Switches One Module Frost White Norisys 230V 16A 55.6mm x 22.4mm x 35.6mm 37.9g

#### Wiring Diagram:



#### Drawings:









### Installation:



Installation of the product should be carried out in compliance with the current regulations regarding the installation of electrical systems in the country where the product is installed.

The product should be installed by a trained professional following all . safety norms.

Keep away from water and wet surfaces. While mounting the product, hands should not be wet.