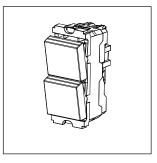

# C2130.01

Twin Switch 16A - 2 Gang - Both switches 1 way - 1 module Frost White

C2130.01 **CUBE** Series Switches One Module Frost White Norisys 230V 16A 55.6mm x 22.4mm x 35.6mm 37.9g

#### Drawings: