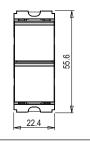

# C2130.01

Twin Switch 16A - 2 Gang - Both switches 1 way - 1 module Frost White

C2130.01 **CUBE** Series Switches One Module Frost White Norisys 230V 16A 55.6mm x 22.4mm x 35.6mm 37.9g

#### Drawings: