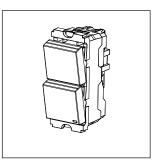

## **CUBE Series**

# C2111 .17

Twin Switch 6A - 2 Gang - 1 way + 1 way with indicator - 1 module Charcoal Black









Code: C2111 .17
Series: CUBE Series
Family: Switches
Module Size: One Module
Colour: Charcoal Black

Mark: Norisys
Rated supply voltage: 230V
Maximum resistive load: 6A

Dimensions: 55.6mm x 22.4mm x 35.6mm

Weight: 37.90g

## Wiring Diagram:



### Drawings:









#### Installation:



Installation of the product should be carried out in compliance with the current regulations regarding the installation of electrical systems in the country where the product is installed.

The product should be installed by a trained professional following all safety norms.

Keep away from water and wet surfaces. While mounting the product, hands should not be wet.