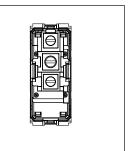

## **CUBE Series**

# C2111 .17

Twin Switch 6A - 2 Gang - 1 way + 1 way with indicator - 1 module Charcoal Black









Code: C2111 .17
Series: CUBE Series
Family: Switches
Module Size: One Module
Colour: Charcoal Black

Mark: Norisys
Rated supply voltage: 230V
Maximum resistive load: 6A

Dimensions: 55.6mm x 22.4mm x 35.6mm

Weight: 37.90g

## Wiring Diagram:



### Drawings:









#### Installation:



Installation of the product should be carried out in compliance with the current regulations regarding the installation of electrical systems in the country where the product is installed.

The product should be installed by a trained professional following all safety norms.

Keep away from water and wet surfaces. While mounting the product, hands should not be wet.