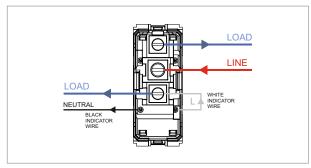

## **CUBE Series**

# C2111 .17

Twin Switch 6A - 2 Gang - 1 way + 1 way with indicator - 1 module Charcoal Black









Code: C2111 .17
Series: CUBE Series
Family: Switches
Module Size: One Module
Colour: Charcoal Black

Mark: Norisys
Rated supply voltage: 230V
Maximum resistive load: 6A

Dimensions: 55.6mm x 22.4mm x 35.6mm

Weight: 37.90g

## Wiring Diagram:



### Drawings:









#### Installation:



Installation of the product should be carried out in compliance with the current regulations regarding the installation of electrical systems in the country where the product is installed.

The product should be installed by a trained professional following all safety norms.

Keep away from water and wet surfaces. While mounting the product, hands should not be wet.