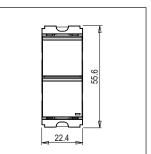

## **CUBE Series**

# C2111 .17

Twin Switch 6A - 2 Gang - 1 way + 1 way with indicator - 1 module Charcoal Black









Code: C2111 .17
Series: CUBE Series
Family: Switches
Module Size: One Module
Colour: Charcoal Black

Mark: Norisys
Rated supply voltage: 230V
Maximum resistive load: 6A

Dimensions: 55.6mm x 22.4mm x 35.6mm

Weight: 37.90g

## Wiring Diagram:



### Drawings:









#### Installation:



Installation of the product should be carried out in compliance with the current regulations regarding the installation of electrical systems in the country where the product is installed.

The product should be installed by a trained professional following all safety norms.

Keep away from water and wet surfaces. While mounting the product, hands should not be wet.