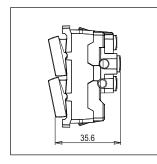

## **CUBE Series**

# C2111 .17

Twin Switch 6A - 2 Gang - 1 way + 1 way with indicator - 1 module Charcoal Black









Code: C2111 .17
Series: CUBE Series
Family: Switches
Module Size: One Module
Colour: Charcoal Black

Mark: Norisys
Rated supply voltage: 230V
Maximum resistive load: 6A

Dimensions: 55.6mm x 22.4mm x 35.6mm

Weight: 37.90g

## Wiring Diagram:



### Drawings:









#### Installation:



Installation of the product should be carried out in compliance with the current regulations regarding the installation of electrical systems in the country where the product is installed.

The product should be installed by a trained professional following all safety norms.

Keep away from water and wet surfaces. While mounting the product, hands should not be wet.