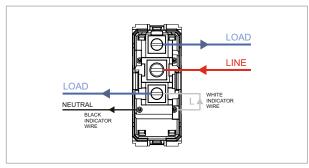

## **CUBE Series**

# C2111 .02

Twin Switch 6A - 2 Gang - 1 way + 1 way with indicator - 1 module Quartz Gray









Code: C2111 .02
Series: CUBE Series
Family: Switches
Module Size: One Module
Colour: Quartz Gray
Mark: Norisys
Rated supply voltage: 230V

Dimensions: 55.6mm x 22.4mm x 35.6mm

Weight: 37.9g

Maximum resistive load:

## Wiring Diagram:



### Drawings:









#### Installation:



Installation of the product should be carried out in compliance with the current regulations regarding the installation of electrical systems in the country where the product is installed.

The product should be installed by a trained professional following all safety norms.

Keep away from water and wet surfaces. While mounting the product, hands should not be wet.