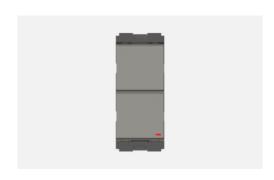

# C2111 .02

Twin Switch 6A - 2 Gang - 1 way + 1 way with indicator - 1 module Quartz Gray

Code: C2111 .02
Series: CUBE Series
Family: Switches
Module Size: One Module
Colour: Quartz Gray
Mark: Norisys
Rated supply voltage: 230V