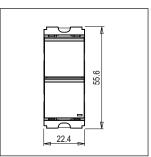

## **CUBE Series**

# C2111 .02

Twin Switch 6A - 2 Gang - 1 way + 1 way with indicator - 1 module Quartz Gray









Code: C2111 .02
Series: CUBE Series
Family: Switches
Module Size: One Module
Colour: Quartz Gray
Mark: Norisys
Rated supply voltage: 230V

Dimensions: 55.6mm x 22.4mm x 35.6mm

Weight: 37.9g

Maximum resistive load:

## Wiring Diagram:



### Drawings:









#### Installation:



Installation of the product should be carried out in compliance with the current regulations regarding the installation of electrical systems in the country where the product is installed.

The product should be installed by a trained professional following all safety norms.

Keep away from water and wet surfaces. While mounting the product, hands should not be wet.