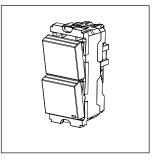

## **CUBE Series**

# C2111 .02

Twin Switch 6A - 2 Gang - 1 way + 1 way with indicator - 1 module Quartz Gray









Code: C2111 .02
Series: CUBE Series
Family: Switches
Module Size: One Module
Colour: Quartz Gray
Mark: Norisys
Rated supply voltage: 230V

Dimensions: 55.6mm x 22.4mm x 35.6mm

Weight: 37.9g

Maximum resistive load:

## Wiring Diagram:



### Drawings:









#### Installation:



Installation of the product should be carried out in compliance with the current regulations regarding the installation of electrical systems in the country where the product is installed.

The product should be installed by a trained professional following all safety norms.

Keep away from water and wet surfaces. While mounting the product, hands should not be wet.