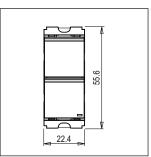

## **CUBE Series**

# C2111 .01

Twin Switch 6A - 2 Gang - 1 way + 1 way with indicator - 1 module Frost White









Code: C2111 .01
Series: CUBE Series
Family: Switches
Module Size: One Module
Colour: Frost White
Mark: Norisys
Rated supply voltage: 230V

Dimensions: 55.6mm x 22.4mm x 35.6mm

Weight: 37.9g

Maximum resistive load:

## Wiring Diagram:



### Drawings:









#### Installation:



Installation of the product should be carried out in compliance with the current regulations regarding the installation of electrical systems in the country where the product is installed.

The product should be installed by a trained professional following all safety norms.

Keep away from water and wet surfaces. While mounting the product, hands should not be wet.