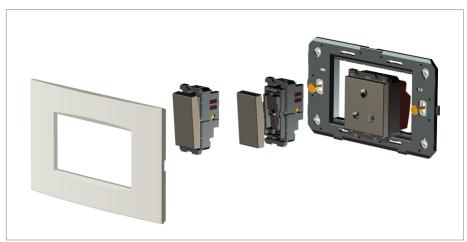

#### Installation:

Installation of the product should be carried out in compliance with the current regulations regarding the installation of electrical systems in the country where the product is installed.

The product should be installed by a trained professional following all safety norms.

Keep away from water and wet surfaces. While mounting the product, hands should not be wet.