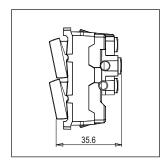

Dimensions: 55.6mm x 22.4mm x 35.6mm

Weight: 37.9g

Maximum resistive load:

### Drawings: