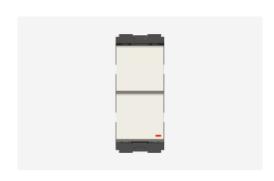

# C2111 .01

Twin Switch 6A - 2 Gang - 1 way + 1 way with indicator - 1 module Frost White

Code: C2111 .01
Series: CUBE Series
Family: Switches
Module Size: One Module
Colour: Frost White
Mark: Norisys
Rated supply voltage: 230V