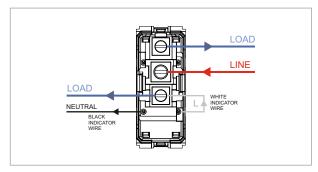

## **CUBE Series**

# C2111 .01

Twin Switch 6A - 2 Gang - 1 way + 1 way with indicator - 1 module Frost White









Code: C2111 .01
Series: CUBE Series
Family: Switches
Module Size: One Module
Colour: Frost White
Mark: Norisys
Rated supply voltage: 230V

Dimensions: 55.6mm x 22.4mm x 35.6mm

Weight: 37.9g

Maximum resistive load:

## Wiring Diagram:



### Drawings:









#### Installation:



Installation of the product should be carried out in compliance with the current regulations regarding the installation of electrical systems in the country where the product is installed.

The product should be installed by a trained professional following all safety norms.

Keep away from water and wet surfaces. While mounting the product, hands should not be wet.