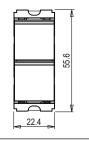

# Drawings:

# C2110.17

Twin Switch 6A - 2 Gang - Both switches 1 way - 1 module Charcoal Black

Code: Series: Family: Module Size: Colour: Mark: Rated supply voltage: Maximum resistive load: Dimensions: Weight:

C2110.17 **CUBE** Series Switches One Module **Charcoal Black** Norisys 230V 6A 55.6mm x 22.4mm x 35.6mm 37.80g