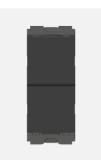

# C2110.17

Twin Switch 6A - 2 Gang - Both switches 1 way - 1 module Charcoal Black

Code: Series: Family: Module Size: Colour: Mark: Rated supply voltage: Maximum resistive load: Dimensions: Weight:

C2110.17 **CUBE** Series Switches One Module **Charcoal Black** Norisys 230V 6A 55.6mm x 22.4mm x 35.6mm 37.80g