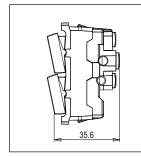

# Drawings:

# C2110.17

Twin Switch 6A - 2 Gang - Both switches 1 way - 1 module Charcoal Black

Code: Series: Family: Module Size: Colour: Mark: Rated supply voltage: Maximum resistive load: Dimensions: Weight:

C2110.17 **CUBE** Series Switches One Module **Charcoal Black** Norisys 230V 6A 55.6mm x 22.4mm x 35.6mm 37.80g