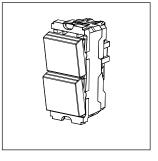

# C2110.17

Twin Switch 6A - 2 Gang - Both switches 1 way - 1 module Charcoal Black

Code: Series: Family: Module Size: Colour: Mark: Rated supply voltage: Maximum resistive load: Dimensions: Weight:

C2110.17 **CUBE** Series Switches One Module **Charcoal Black** Norisys 230V 6A 55.6mm x 22.4mm x 35.6mm 37.80g

# Drawings: