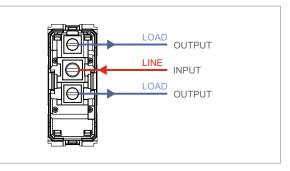

# **CUBE Series**

# C2110.17

Twin Switch 6A - 2 Gang - Both switches 1 way - 1 module Charcoal Black











Code: Series: Family: Module Size: Colour: Mark: Rated supply voltage: Maximum resistive load: Dimensions: Weight:

C2110.17 **CUBE** Series Switches One Module **Charcoal Black** Norisys 230V 6A 55.6mm x 22.4mm x 35.6mm 37.80g

### Wiring Diagram:



# Drawings:









#### Installation:



Installation of the product should be carried out in compliance with the current regulations regarding the installation of electrical systems in the country where the product is installed.

The product should be installed by a trained professional following all . safety norms.

Keep away from water and wet surfaces. While mounting the product, hands should not be wet.