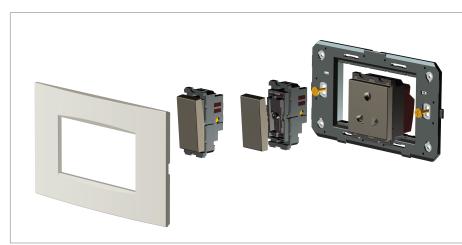

#### Installation:

Installation of the product should be carried out in compliance with the current regulations regarding the installation of electrical systems in the country where the product is installed.

The product should be installed by a trained professional following all . safety norms.

Keep away from water and wet surfaces. While mounting the product, hands should not be wet.