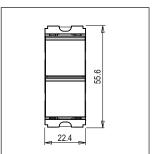

Dimensions: 55.6mm x 22.4mm x 35.6mm

Weight: 37.8g

Maximum resistive load:

### Drawings: