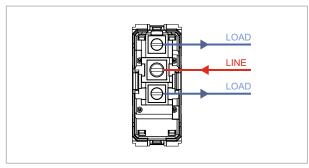

### **CUBE Series**

# C2110 .01

Twin Switch 6A - 2 Gang - Both switches 1 way - 1 module Frost White









Code: C2110 .01
Series: CUBE Series
Family: Switches
Module Size: One Module
Colour: Frost White
Mark: Norisys
Rated supply voltage: 230V

Dimensions: 55.6mm x 22.4mm x 35.6mm

Weight: 37.8g

Maximum resistive load:

## Wiring Diagram:



### Drawings:









#### Installation:



Installation of the product should be carried out in compliance with the current regulations regarding the installation of electrical systems in the country where the product is installed.

The product should be installed by a trained professional following all safety norms.

Keep away from water and wet surfaces. While mounting the product, hands should not be wet.