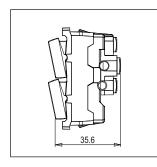

Dimensions: 55.6mm x 22.4mm x 35.6mm

Weight: 37.8g

Maximum resistive load:

### Drawings: