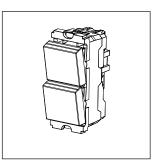

### **CUBE Series**

# C2110 .01

Twin Switch 6A - 2 Gang - Both switches 1 way - 1 module Frost White









Code: C2110 .01
Series: CUBE Series
Family: Switches
Module Size: One Module
Colour: Frost White
Mark: Norisys
Rated supply voltage: 230V

Dimensions: 55.6mm x 22.4mm x 35.6mm

Weight: 37.8g

Maximum resistive load:

## Wiring Diagram:



### Drawings:









#### Installation:



Installation of the product should be carried out in compliance with the current regulations regarding the installation of electrical systems in the country where the product is installed.

The product should be installed by a trained professional following all safety norms.

Keep away from water and wet surfaces. While mounting the product, hands should not be wet.