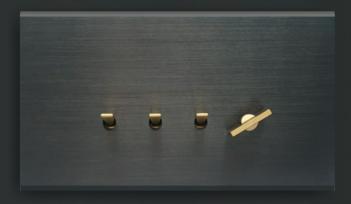

#### Switches with solid metal levers

Metal and plastic options

norisys®

| Switch 6A - 1 Gang | - One-way |
|--------------------|-----------|
| Module             |           |
|                    |           |

Switch 6A - 1 Gang - One-way with indicator 1 Module

Switch 6A - 1 Gang - Two-way 1 Module

Metal Chrome Glossy

Switch 6A - 1 Gang - Two-way with indicator 1 Module

Switch 16A - 1 Gang - One-way 1 Module

Switch 16A - 1 Gang - One-way with indicator 1 Module

Switch 16A - 1 Gang - Two-way 1 Module

Metal Chrome Glossy T9210 .31 Metal Chrome Matt T9210 .32 Metal Black Glossy T9210 .33 Metal Mellow Gold T9210 .34 Plastic Quartz Gray T9210 .02

T9340 .02

T9341 .31