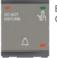

T9341 .32

T9341 .33

T9341 .34

T9341 .02

Metal and plastic options

| Switch 16A - 1 Gang - Two-way with indicator 1 Module | Metal Chrome Glossy<br>Metal Chrome Matt<br>Metal Black Glossy<br>Metal Mellow Gold<br>Plastic Quartz Gray | T9211 .31<br>T9211 .32<br>T9211 .33<br>T9211 .34<br>T9211 .02 |
|-------------------------------------------------------|------------------------------------------------------------------------------------------------------------|---------------------------------------------------------------|
| Switch 6A - 1 Gang - Bell<br>1 Module                 | Metal Chrome Glossy<br>Metal Chrome Matt<br>Metal Black Glossy<br>Metal Mellow Gold                        | T9340 .31<br>T9340 .32<br>T9340 .33<br>T9340 .34              |