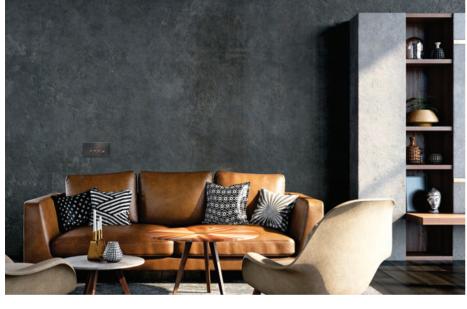

#### A range that redefines luxury

Switches designed for aesthetics & performance

TG9 Series is a modular product range which is designed to

satisfy the requirements of electrical installations in modern buildings.

standard size (module) and are mounted The range on frames. includes switches, Front plates sockets, fan can be regulators & changed at

Modules such

as switches.

sockets etc.

any time

disturbing the

to adapt to

changes in

the building

interiors.

wiring - in order

without

are made to a

dimmers, hospitality products, acoustic and optical

signaling products, cover plates in