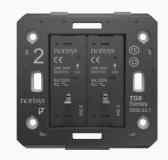

#### Switches with solid metal levers

Metal and plastic options

norisys®

| Switch 6A - 1 Gang | - One-way |
|--------------------|-----------|
| Module             |           |
|                    |           |

Switch 6A - 1 Gang - One-way with indicator 1 Module

Switch 6A - 1 Gang - Two-way 1 Module

Metal Chrome Glossy

Switch 6A - 1 Gang - Two-way with indicator 1 Module

Switch 16A - 1 Gang - One-way 1 Module

Switch 16A - 1 Gang - One-way with indicator 1 Module