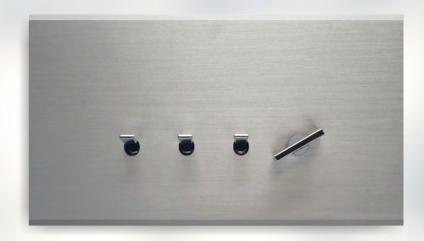

24 .04 |
| For box size 5" x 3"                   | Aluminium Black       | TA224 .05 |
| (135mm x 75mm)                         | Aluminium Dark Bronze | TA224 .14 |
| 4M Size Plate with 2 holes + 3M window |                       |           |
|                                        | Aluminium Natural     | TA124 .04 |
| For box size 5" x 3"                   | Aluminium Black       | TA124 .05 |
| (135mm x 75mm)                         | Aluminium Dark Bronze | TA124 .14 |
| 1M Size Plate with 4M window           |                       |           |
|                                        | Aluminium Natural     | TA304 .04 |
|                                        | Aluminium Black       | TA304 .05 |
| For box size 5" x 3"                   | Aluminium black       | 1A304 .03 |



Norisys TG9 Series plates set the standard for stylish design. They are available in top quality materials: Solid Aluminum, Solid Glass, Solid Wood, Solid Marble finish. The classy design creates an exclusive flair owing to the interaction of contrasts between the severity of optical forms and surface finish.

Each piece of Solid Aluminum plate is machined out of a solid block of aluminum to give it the sharp and clean look. These plates are available in natural, black and dark bronze colours that match very well with the modules. The complete look is a solid, well engineered and a smart composition.

14 TG9 Series 23.587.104 Norisys Electrical Installation System

# TG9 Series





# Solid Aluminium Plates with frames

Natural, Black and Dark Bronze

6M Size Plate with 6 holes

| 6M Siz