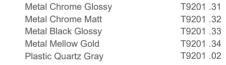

Switch 16A - 1 Gang - Two-way 1 Module

Metal Chrome Glossy T9210 .31 Metal Chrome Matt T9210 .32 Metal Black Glossy T9210 .33 Metal Mellow Gold T9210 .34 Plastic Quartz Gray T9210 .02

T9340 .02

T9341 .31