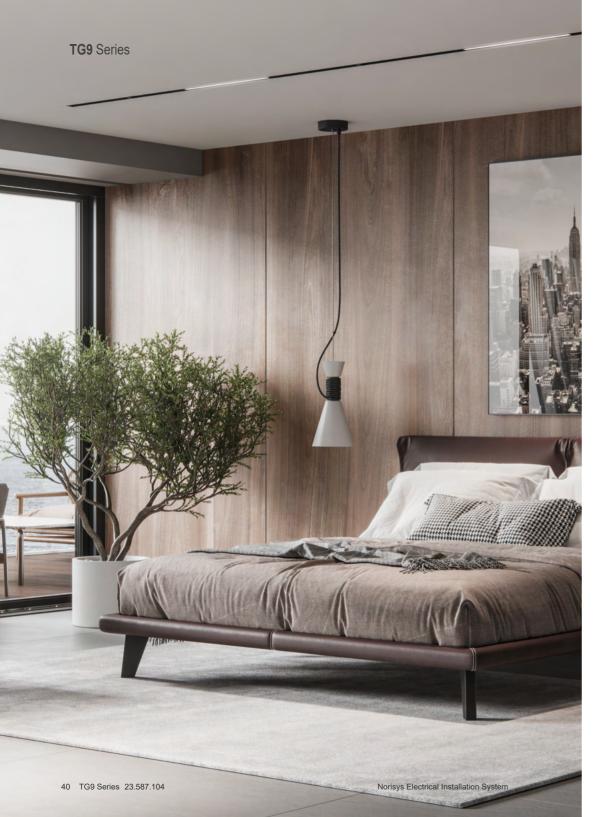

#### A range that redefines luxury

Switches designed for aesthetics & performance

TG9 Series is a modular product range which is designed to

satisfy the requirements of electrical installations in modern buildings.

standard size (module) and are mounted The range on frames. includes switches, Front plates sockets, fan can be regulators & changed at

Modules such

as switches.

sockets etc.

any time

disturbing the

to adapt to

changes in

the building

interiors.

wiring - in order

without

are made to a

dimmers, hospitality products, acoustic and optical

signaling products, cover plates in