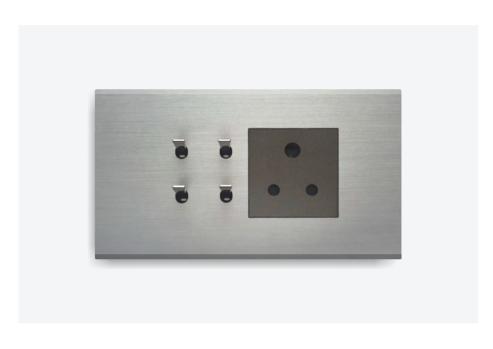

|
| For box size 9"x3" or 8"x3" (230 / 210mm x 75mm)                                         | Cocoa Brown Silver Dust                                     | TP308 .17<br>TP308 .25<br>TP308 .26              |





Quartz Gray



Socket 6A 2 Pin [Round & Flat] 1 Module \*

Quartz Grav

T5010 .02



Socket 6A 3+2 Pin [Round & Flat] Shuttered - 2 Module \*

Quartz Grav

T5212 .02



Socket 6A 3 Pin-only Shuttered 2 Module (As per Indian Standard) Quartz Gray T5213 .02



Socket 13A International Multi Socket Shuttered - 2 Module \*

Quartz Gray

T5532 .02



Socket 13A 3-Pin Flat only Socket Shuttered - 2 Module \*

Quartz Gray

T5531 .02

Socket 16A and 6A 3-Pin Shuttered 2 Module (As per Indian Standard)

Quartz Gray

T5332 .02



Socket 16A 3-Pin-only Shuttered

Quartz Gray

T5331 .02





#### Electrical safety advantage

Unique ring-shaped springs in sockets



Norisys engineers developed a unique ring-shaped spring which solves the frequently occurring problem of burnouts in power sockets. Norisys sockets feature this ring-shaped spring which maintains a uniform pressure on the brass contact tubes. This pressure clamps the plug pins tightly leading to a spark-free

contact, thus eliminating overheating and consequential burnouts. Norisys sockets are designed for extreme endurance. Materials are chosen to withstand arduous conditions. Local wiring practices are carefully studied before designing any new product.

60 TG9 Series 23.587.104 Norisys Electrical Installation System Norisys Electrical Installation System 23.587.104 TG9 Series 61

#### Thermoset material advanta