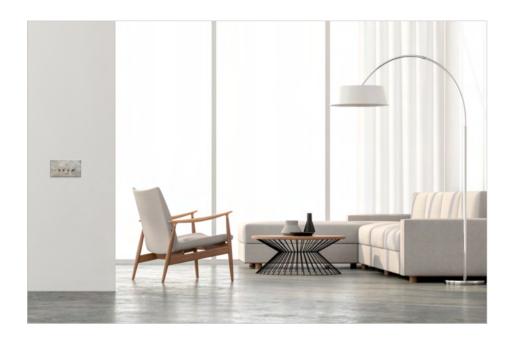

#### A range that redefines luxury

Switches designed for aesthetics & performance

TG9 Series is a modular product range which is designed to

satisfy the requirements of electrical installations in modern buildings.

standard size (module) and are mounted The range on frames. includes switches, Front plates sockets, fan can be regulators & changed at

Modules such

as switches.

sockets etc.

any time

disturbing the

to adapt to

changes in

the building

interiors.

wiring - in order

without

are made to a

dimmers, hospitality products, acoustic and optical

signaling products, cover plates in