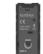

#### Switches with solid metal levers

Metal and plastic options

norisys®

| Switch 6A - 1 Gang | - One-way |
|--------------------|-----------|
| Module             |           |
|                    |           |

Switch 6A - 1 Gang - One-way with indicator 1 Module

Switch 6A - 1 Gang - Two-way 1 Module

Metal Chrome Glossy

Switch 6A - 1 Gang - Two-way with indicator 1 Module

Switch 16A - 1 Gang - One-way 1 Module

Switch 16A - 1 Gang - One-way with indicator 1 Module