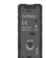

T9341 .32

T9341 .33

T9341 .34

T9341 .02

Metal and plastic options

| Switch 16A - 1 Gang - Two-way with indicator 1 Module | Metal Chrome Glossy<br>Metal Chrome Matt<br>Metal Black Glossy<br>Metal Mellow Gold<br>Plastic Quartz Gray | T9211 .31<br>T9211 .32<br>T9211 .33<br>T9211 .34<br>T9211 .02 |
|-------------------------------------------------------|------------------------------------------------------------------------------------------------------------|---------------------------------------------------------------|
| Switch 6A - 1 Gang - Bell<br>1 Module                 | Metal Chrome Glossy<br>Metal Chrome Matt<br>Metal Black Glossy<br>Metal Mellow Gold                        | T9340 .31<br>T9340 .32<br>T9340 .33<br>T9340 .34              |