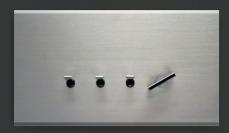

#### Switches with solid metal levers

Metal and plastic options

norisys®

| Switch 6A - 1 Gang | - One-way |
|--------------------|-----------|
| Module             |           |
|                    |           |

Switch 6A - 1 Gang - One-way with indicator 1 Module

Switch 6A - 1 Gang - Two-way 1 Module

Metal Chrome Glossy

Switch 6A - 1 Gang - Two-way with indicator 1 Module

Switch 16A - 1 Gang - One-way 1 Module

Switch 16A - 1 Gang - One-way with indicator 1 Module