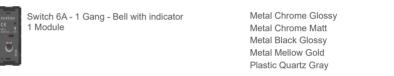

T9341 .32

T9341 .33

T9341 .34

T9341 .02

Metal and plastic options

| Switch 16A - 1 Gang - Two-way with indicator 1 Module | Metal Chrome Glossy<br>Metal Chrome Matt<br>Metal Black Glossy<br>Metal Mellow Gold<br>Plastic Quartz Gray | T9211 .31<br>T9211 .32<br>T9211 .33<br>T9211 .34<br>T9211 .02 |
|-------------------------------------------------------|------------------------------------------------------------------------------------------------------------|---------------------------------------------------------------|
| Switch 6A - 1 Gang - Bell<br>1 Module                 | Metal Chrome Glossy<br>Metal Chrome Matt<br>Metal Black Glossy<br>Metal Mellow Gold                        | T9340 .31<br>T9340 .32<br>T9340 .33<br>T9340 .34              |

Plastic Quartz Gray

| Switch 6A - 2 Gang - Both switches One-way with indicator - 1 Module | Metal Chrome Glossy<br>Metal Chrome Matt<br>Metal Black Glossy<br>Metal Mellow Gold<br>Plastic Quartz Gray | T9301 .31<br>T9301 .32<br>T9301 .33<br>T9301 .34<br>T9301 .02 |
|----------------------------------------------------------------------|------------------------------------------------------------------------------------------------------------|---------------------------------------------------------------|
|----------------------------------------------------------------------|------------------------------------------------------------------------------------------------------------|---------------------------------------------------------------|