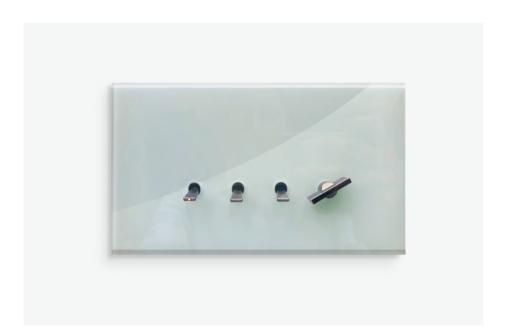

|
| Suitable for box size 3" x 3"               | Smoked Silver           | TG112 .18              |
| (75mm x 75mm)                               | Solid Black             | TG112 .19              |
| (                                           | Ultra White             | TG112 .38              |
| 2M Size Plate with 2M window                | Ice White               | TG302 .08              |
|                                             | Metal Gray              | TG302 .09              |
|                                             | Smoked Silver           | TG302 .18              |
| Suitable for box size 3" x 3"               |                         |                        |
| Suitable for box size 3" x 3" (75mm x 75mm) | Solid Black             | TG302 .19              |









Solid Glass Ice White



Solid Glass Solid Black



Solid Glass Ultra White



Solid Glass Smoked Silver



Modules are mounted on bimaterial frames using a unique
snap-fit mechanism. This snap-fit
mechanism is highly accurate
thereby ensuring that all modules
fit comfortably without the need
of force. Location of the modules
on the bi-material frames is
controlled by this mechanism
and it maintains uniform gaps
between the modules. It uses
locks that remain free from any
stress after mounting.

#### Solid Glass Plates with frames

| 3M Size Plate with 3 holes             | Ice White                   | TG313 .08<br>TG313 .09 |
|----------------------------------------|-----------------------------|------------------------|
| Suitable for box size 4" x 3"          | Metal Gray<br>Smoke