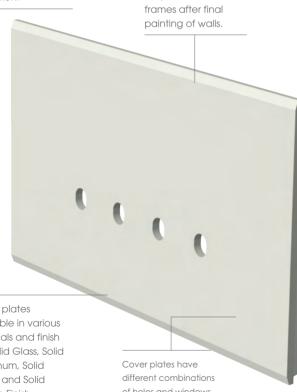

standard size (module) and are mounted The range on frames. includes switches, Front plates sockets, fan can be regulators & changed at

Modules such

as switches.

sockets etc.

any time

disturbing the

to adapt to

changes in

the building

interiors.

wiring - in order

without

are made to a

dimmers, hospitality products, acoustic and optical

signaling products, cover plates in

various materials etc.

TG9

Solid Metal Chrome Matt

Solid Metal Chrome Glossy

Solid Metal Mellow Gold

Quartz Gray

Solid Metal Black Glossy