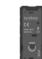

Switch 6A - 1 Gang - One-way with indicator 1 Module

Switch 6A - 1 Gang - Two-way 1 Module

Metal Chrome Glossy

Switch 6A - 1 Gang - Two-way with indicator 1 Module

Switch 16A - 1 Gang - One-way 1 Module

Switch 16A - 1 Gang - One-way with indicator 1 Module

Switch 16A - 1 Gang - Two-way 1 Module

Metal Chrome Glossy T9210 .31 Metal Chrome Matt T9210 .32 Metal Black Glossy T9210 .33 Metal Mellow Gold T9210 .34 Plastic Quartz Gray T9210 .02

T9340 .02

T9341 .31