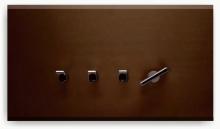

#### Switches with solid metal levers

Metal and plastic options

norisys®

| Switch 6A - 1 Gang | - One-way |
|--------------------|-----------|
| Module             |           |
|                    |           |

Switch 6A - 1 Gang - One-way with indicator 1 Module

Switch 6A - 1 Gang - Two-way 1 Module

Metal Chrome Glossy

Switch 6A - 1 Gang - Two-way with indicator 1 Module

Switch 16A - 1 Gang - One-way 1 Module

Switch 16A - 1 Gang - One-way with indicator 1 Module

Switch 16A - 1 Gang - Two-way 1 Module

Metal Chrome Glossy T9210 .31 Metal Chrome Matt T9210 .32 Metal Black Glossy T9210 .33 Metal Mellow Gold T9210 .34 Plastic Quartz Gray T9210 .02

T9340 .02

T9341 .31