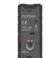

T9341 .32

T9341 .33

T9341 .34

T9341 .02

Metal and plastic options

| Switch 16A - 1 Gang - Two-way with indicator 1 Module | Metal Chrome Glossy<br>Metal Chrome Matt<br>Metal Black Glossy<br>Metal Mellow Gold<br>Plastic Quartz Gray | T9211 .31<br>T9211 .32<br>T9211 .33<br>T9211 .34<br>T9211 .02 |
|-------------------------------------------------------|------------------------------------------------------------------------------------------------------------|---------------------------------------------------------------|
| Switch 6A - 1 Gang - Bell<br>1 Module                 | Metal Chrome Glossy<br>Metal Chrome Matt<br>Metal Black Glossy<br>Metal Mellow Gold                        | T9340 .31<br>T9340 .32<br>T9340 .33<br>T9340 .34              |