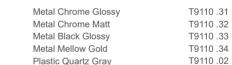

T9341 .32

T9341 .33

T9341 .34

T9341 .02

Metal and plastic options

| Switch 16A - 1 Gang - Two-way with indicator 1 Module | Metal Chrome Glossy<br>Metal Chrome Matt<br>Metal Black Glossy<br>Metal Mellow Gold<br>Plastic Quartz Gray | T9211 .31<br>T9211 .32<br>T9211 .33<br>T9211 .34<br>T9211 .02 |
|-------------------------------------------------------|------------------------------------------------------------------------------------------------------------|---------------------------------------------------------------|
| Switch 6A - 1 Gang - Bell<br>1 Module                 | Metal Chrome Glossy<br>Metal Chrome Matt<br>Metal Black Glossy<br>Metal Mellow Gold                        | T9340 .31<br>T9340 .32<br>T9340 .33<br>T9340 .34              |