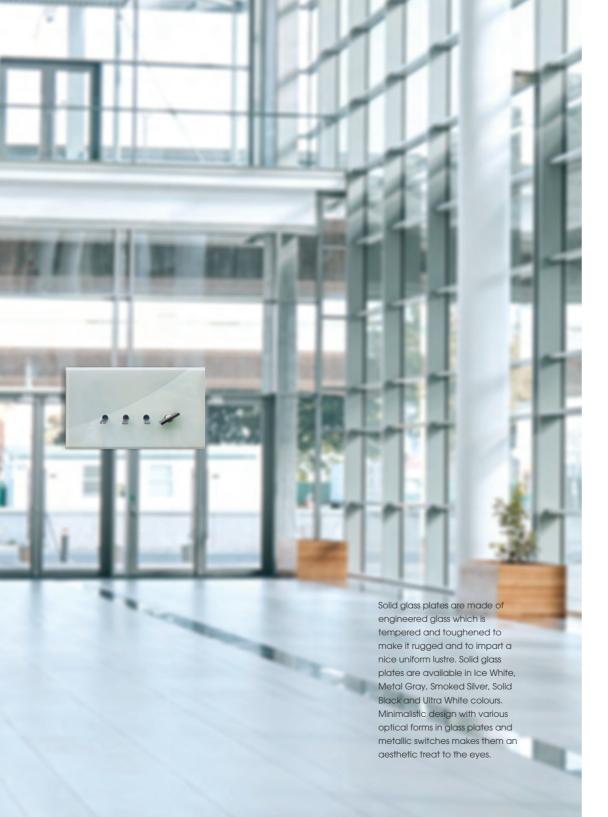

|
| Suitable for box size 3" x 3"               | Smoked Silver           | TG112 .18              |
| (75mm x 75mm)                               | Solid Black             | TG112 .19              |
| (                                           | Ultra White             | TG112 .38              |
| 2M Size Plate with 2M window                | Ice White               | TG302 .08              |
|                                             | Metal Gray              | TG302 .09              |
|                                             | Smoked Silver           | TG302 .18              |
| Suitable for box size 3" x 3"               |                         |                        |
| Suitable for box size 3" x 3" (75mm x 75mm) | Solid Black             | TG302 .19              |









Solid Glass Ice White



Solid Glass Solid Black



Solid Glass Ultra White



Solid Glass Smoked Silver



Modules are mounted on bimaterial frames using a unique
snap-fit mechanism. This snap-fit
mechanism is highly accurate
thereby ensuring that all modules
fit comfortably without the need
of force. Location of the modules
on the bi-material frames is
controlled by this mechanism
and it maintains uniform gaps
between the modules. It uses
locks that remain free from any
stress after mounting.

#### Solid Glass Plates with frames

| 3M Size Plate with 3 holes             | Ice White                   | TG313 .08<br>TG313 .09 |
|----------------------------------------|-----------------------------|------------------------|
| Suitable for box size 4" x 3"          | Metal Gray<br>S