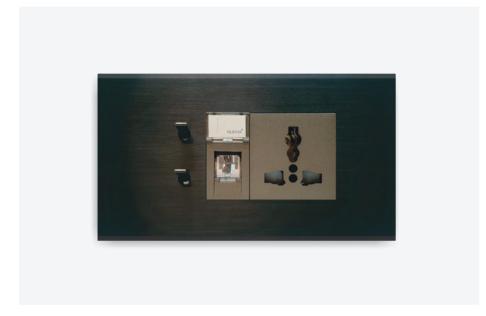

spitality Modules

Quartz Gray



"Clean My Room" Switch with Indicator 1 Module

Quartz Gray

T5233 .02



Volume Control 100 Ohms 1 Watt 2 Module

Quartz Gray

T5906 .02



Bell Switch with "Do Not Disturb" & "Clean My Room" Indicator 2 Module

Quartz Gray

T5262 .02



Bell Switch with "DND", "CMR" & Guest is in Indicator - 2 Module

Quartz Gray

T5263 .02

32A Smart Card operated Electronic switch in 3 Module with indicator & exit time delay feature including Smart Card - 3 Module Quartz Gray

T5718 .02



Smart Card - Customized

Quartz Gray

T5724 .02



of electrical installations. Norisys

quality card operated switches are a prerequisite in all hotels these days for energy saving. With

reliable solution for all hotels.

Shaver Socket 220V/110V 3 Module

Quartz Gray

T5723 .02





Communique and Support
Modules from Norisys have been
developed to establish new
standards in electrical
accessories. Commitment to
superior designs, elaborate
attention to engineering details,
modern manufacturing facilities
and stringent quality measures
have combined together to
create a new concept in safety,
reliability, flexibility and
modernity.

Norisys has a full fledged, well equipped research and development division which works constantly to improve, innovate and engineer new products. This research and development division has a fully integrated product development environment that directs the development process throughout.

#### Communique & Support Modules

Quartz Gray

| Coaxil T.V Socket 1 Module                               | Quartz Gray | T5797 .02 |
|---------------