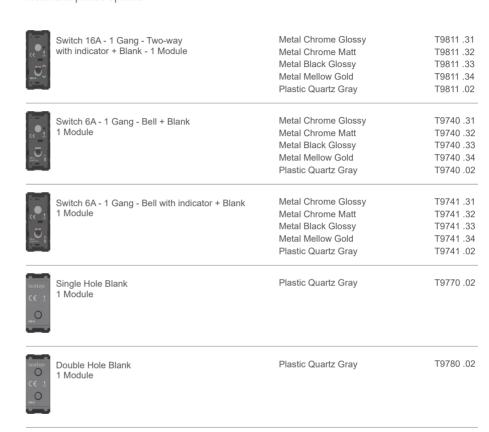

#### Switches with solid metal levers

Metal and plastic options

norisys®

| Switch 6A - 1 Gang | - One-way |
|--------------------|-----------|
| Module             |           |
|                    |           |

Switch 6A - 1 Gang - One-way with indicator 1 Module

Switch 6A - 1 Gang - Two-way 1 Module

Metal Chrome Glossy

Switch 6A - 1 Gang - Two-way with indicator 1 Module

Switch 16A - 1 Gang - One-way 1 Module

Switch 16A - 1 Gang - One-way with indicator 1 Module

Switch 16A - 1 Gang - Two-way 1 Module

Metal Chrome Glossy T9210 .31 Metal Chrome Matt T9210 .32 Metal Black Glossy T9210 .33 Metal Mellow Gold T9210 .34 Plastic Quartz Gray T9210 .02

T9340 .02

T9341 .31

T9341 .32

T9341 .33

T9341 .34

T9341 .02

Metal and plastic options

| Switch 16A - 1 Gang - Two-way with indicator 1 Module | Metal Chrome Glossy<br>Metal Chrome Matt<br>Metal Black Glossy<br>Metal Mellow Gold<br>Plastic Quartz Gray | T9211 .31<br>T9211 .32<br>T9211 .33<br>T9211 .34<br>T9211 .02 |
|-------------------------------------------------------|------------------------------------------------------------------------------------------------------------|---------------------------------------------------------------|
| Switch 6A - 1 Gang - Bell<br>1 Module                 | Metal Chrome Glossy<br>Metal Chrome Matt<br>Metal Black Glossy<br>Metal Mellow Gold                        | T9340 .31<br>T9340 .32<br>T9340 .33<br>T9340 .34              |

Plastic Quartz Gray

| Switch 6A - 2 Gang - Both switches One-way with indicator - 1 Module | Metal Chrome Glossy<br>Metal Chrome Matt<br>Metal Black Glossy<br>Metal Mellow Gold<br>Plastic Quartz Gray | T9301 .31<br>T9301 .32<br>T9301 .33<br>T9301 .34<br>T9301 .02 |
|----------------------------------------------------------------------|------------------------------------------------------------------------------------------------------------|---------------------------------------------------------------|
|----------------------------------------------------------------------|------------------------------------------------------------------------------------------------------------|---------------------------------------------------------------|

| Coa our 120 Coa ou | Switch 6A - 2 Gang - One-way + Two-way<br>1 Module | Metal Chrome Glossy<br>Metal Chrome Matt<br>Metal Black Glossy<br>Metal Mellow Gold<br>Plastic Quartz Gray | T9500 .31<br>T9500 .32<br>T9500 .33<br>T9500 .34<br>T9500 .02 |
|--------------------------------------------------------------------------------------------------------------------------------------------------------------------------------------------------------------------------------------------------------------------------------------------------------------------------------------------------------------------------------------------------------------------------------------------------------------------------------------------------------------------------------------------------------------------------------------------------------------------------------------------------------------------------------------------------------------------------------------------------------------------------------------------------------------------------------------------------------------------------------------------------------------------------------------------------------------------------------------------------------------------------------------------------------------------------------------------------------------------------------------------------------------------------------------------------------------------------------------------------------------------------------------------------------------------------------------------------------------------------------------------------------------------------------------------------------------------------------------------------------------------------------------------------------------------------------------------------------------------------------------------------------------------------------------------------------------------------------------------------------------------------------------------------------------------------------------------------------------------------------------------------------------------------------------------------------------------------------------------------------------------------------------------------------------------------------------------------------------------------------|----------------------------------------------------|------------------------------------------------------------------------------------------------------------|---------------------------------------------------------------|
|--------------------------------------------------------------------------------------------------------------------------------------------------------------------------------------------------------------------------------------------------------------------------------------------------------------------------------------------------------------------------------------------------------------------------------------------------------------------------------------------------------------------------------------------------------------------------------------------------------------------------------------------------------------------------------------------------------------------------------------------------------------------------------------------------------------------------------------------------------------------------------------------------------------------------------------------------------------------------------------------------------------------------------------------------------------------------------------------------------------------------------------------------------------------------------------------------------------------------------------------------------------------------------------------------------------------------------------------------------------------------------------------------------------------------------------------------------------------------------------------------------------------------------------------------------------------------------------------------------------------------------------------------------------------------------------------------------------------------------------------------------------------------------------------------------------------------------------------------------------------------------------------------------------------------------------------------------------------------------------------------------------------------------------------------------------------------------------------------------------------------------|----------------------------------------------------|------------------------------------------------------------------------------------------------------------|---------------------------------------------------------------|