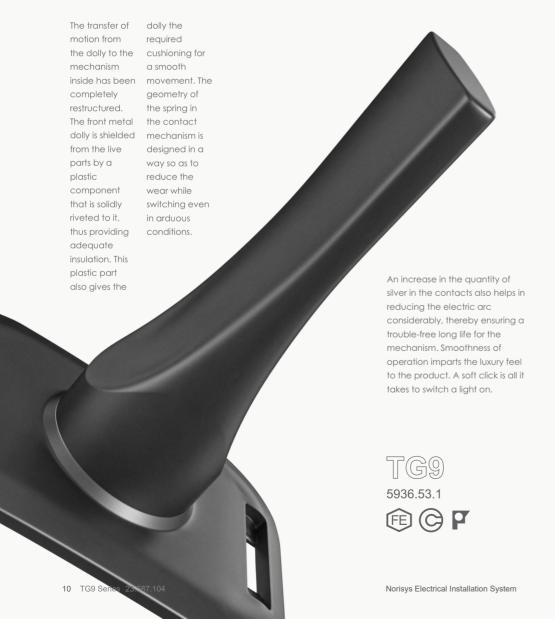

#### A range that redefines luxury

Switches designed for aesthetics & performance

TG9 Series is a modular product range which is designed to

satisfy the requirements of electrical installations in modern buildings.

standard size (module) and are mounted The range on frames. includes switches, Front plates sockets, fan can be regulators & changed at

Modules such

as switches.

sockets etc.

any time

disturbing the

to adapt to

changes in

the building

interiors.

wiring - in order

without

are made to a

dimmers, hospitality products, acoustic and optical

signaling products, cover plates in

various materials etc.

TG9

Solid Metal Chrome Matt

Solid Metal Chrome Glossy

Solid Metal Mellow Gold

Quartz Gray

Solid Metal Black Glossy