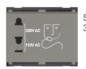

reby creating a homogeneous look. Inner bimaterial frames give adequate support to the plates, thereby keeping all the modules securely in place.

70 TG9 Series 23.587.104

**TG9** Series

Norisys Electrical Installation System



# Hospitality Modules

Quartz Gray



"Clean My Room" Switch with Indicator 1 Module

Quartz Gray

T5233 .02



Volume Control 100 Ohms 1 Watt 2 Module

Quartz Gray

T5906 .02



Bell Switch with "Do Not Disturb" & "Clean My Room" Indicator 2 Module

Quartz Gray

T5262 .02



Bell Switch with "DND", "CMR" & Guest is in Indicator - 2 Module

Quartz Gray

T5263 .02

32A Smart Card operated Electronic switch in 3 Module with indicator & exit time delay feature including Smart Card - 3 Module Quartz Gray

T5718 .02



Smart Card - Customized

Quartz Gray

T5724 .02



of electrical installations. Norisys

quality card operated switches are a prerequisite in all hotels these days for energy saving. With

reliable solution for all hotels.

Shaver Socket 220V/110V 3 Module

Quartz Gray

T5723 .02





Communique and Support
Modules from Norisys have been
developed to establish new
standards in electrical
accessories. Commitment to
superior designs, elaborate
attention to engineering details,
modern manufacturing facilities
and stringent quality measures
have combined together to
create a new concept in safety,
reliability, flexibility and
modernity.

Norisys has a full fledged, well equipped research and development division which works constantly to improve, innovate and engineer new products. This research and development division has a fully integrate