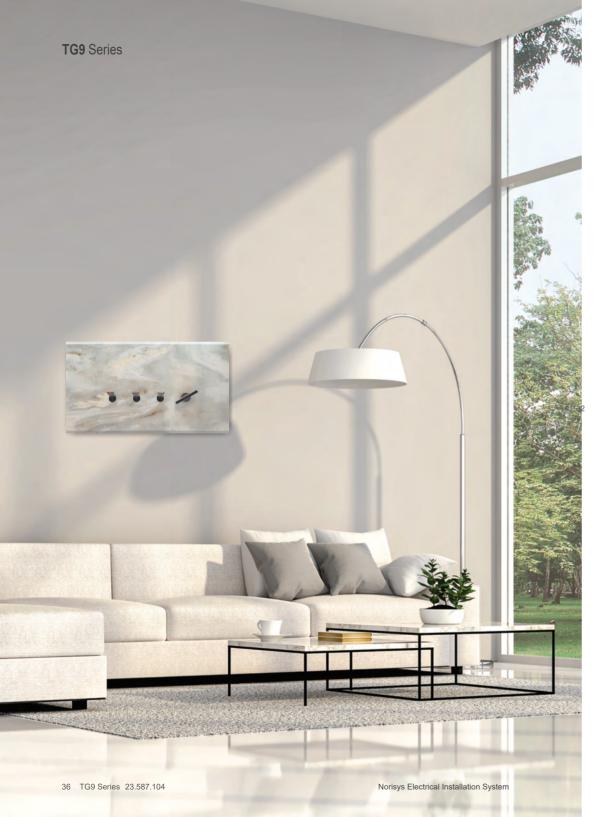

#### A range that redefines luxury

Switches designed for aesthetics & performance

TG9 Series is a modular product range which is designed to

satisfy the requirements of electrical installations in modern buildings.

standard size (module) and are mounted The range on frames. includes switches, Front plates sockets, fan can be regulators & changed at

Modules such

as switches.

sockets etc.

any time

disturbing the

to adapt to

changes in

the building

interiors.

wiring - in order

without

are made to a

dimmers, hospitality products, acoustic and optical

signaling products, cover plates in