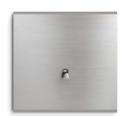

#### Switches with solid metal levers

Metal and plastic options

norisys®

| Switch 6A - 1 Gang | - One-way |
|--------------------|-----------|
| Module             |           |
|                    |           |

Switch 6A - 1 Gang - One-way with indicator 1 Module

Switch 6A - 1 Gang - Two-way 1 Module

Metal Chrome Glossy

Switch 6A - 1 Gang - Two-way with indicator 1 Module

Switch 16A - 1 Gang - One-way 1 Module

Switch 16A - 1 Gang - One-way with indicator 1 Module