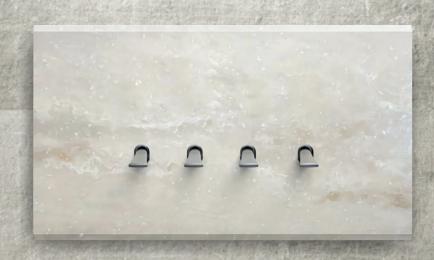

#### Switches with solid metal levers

Metal and plastic options

norisys®

| Switch 6A - 1 Gang | - One-way |
|--------------------|-----------|
| Module             |           |
|                    |           |