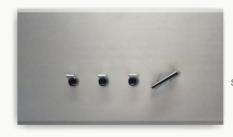

#### Switches with solid metal levers

Metal and plastic options

norisys®

| Switch 6A - 1 Gang | - One-way |
|--------------------|-----------|
| Module             |           |
|                    |           |

Switch 6A - 1 Gang - One-way with indicator 1 Module

Switch 6A - 1 Gang - Two-way 1 Module

Metal Chrome Glossy

Switch 6A - 1 Gang - Two-way with indicator 1 Module

Switch 16A - 1 Gang - One-way 1 Module

Switch 16A - 1 Gang - One-way with indicator 1 Module

Switch 16A - 1 Gang - Two-way 1 Module

Metal Chrome Glossy T9210 .31 Metal Chrome Matt T9210 .32 Metal Black Glossy T9210 .33 Metal Mellow Gold T9210 .34 Plastic Quartz Gray T9210 .02

T9340 .02

T9341 .31