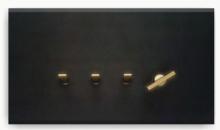

#### Switches with solid metal levers

Metal and plastic options

norisys®

| Switch 6A - 1 Gang | - One-way |
|--------------------|-----------|
| Module             |           |
|                    |           |

Switch 6A - 1 Gang - One-way with indicator 1 Module

Switch 6A - 1 Gang - Two-way 1 Module

Metal Chrome Glossy

Switch 6A - 1 Gang - Two-way with indicator 1 Module

Switch 16A - 1 Gang - One-way 1 Module

Switch 16A - 1 Gang - One-way with indicator 1 Module

Switch 16A - 1 Gang - Two-way 1 Module

Metal Chrome Glossy T9210 .31 Metal Chrome Matt T9210 .32 Metal Black Glossy T9210 .33 Metal Mellow Gold T9210 .34 Plastic Quartz Gray T9210 .02

T9340 .02

T9341 .31