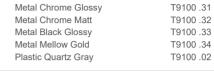

Switch 16A - 1 Gang - Two-way 1 Module

Metal Chrome Glossy T9210 .31 Metal Chrome Matt T9210 .32 Metal Black Glossy T9210 .33 Metal Mellow Gold T9210 .34 Plastic Quartz Gray T9210 .02

T9340 .02

T9341 .31

T9341 .32

T9341 .33

T9341 .34

T9341 .02

Metal and plastic options

| Switch 16A - 1 Gang - Two-way with indicator 1 Module | Metal Chrome Glossy<br>Metal Chrome Matt<br>Metal Black Glossy<br>Metal Mellow Gold<br>Plastic Quartz Gray | T9211 .31<br>T9211 .32<br>T9211 .33<br>T9211 .34<br>T9211 .02 |
|-------------------------------------------------------|------------------------------------------------------------------------------------------------------------|---------------------------------------------------------------|
| Switch 6A - 1 Gang - Bell<br>1 Module                 | Metal Chrome Glossy<br>Metal Chrome Matt<br>Metal Black Glossy<br>Metal Mellow Gold                        | T9340 .31<br>T9340 .32<br>T9340 .33<br>T9340 .34              |