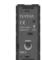

#### Switches with solid metal levers

Metal and plastic options

norisys®

| Switch 6A - 1 Gang | - One-way |
|--------------------|-----------|
| Module             |           |
|                    |           |

Switch 6A - 1 Gang - One-way with indicator 1 Module

Switch 6A - 1 Gang - Two-way 1 Module

Metal Chrome Glossy

Switch 6A - 1 Gang - Two-way with indicator 1 Module

Switch 16A - 1 Gang - One-way 1 Module

Switch 16A - 1 Gang - One-way with indicator 1 Module