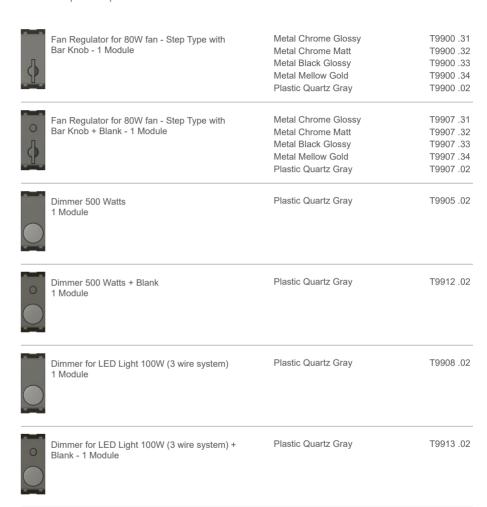

are capable of handling higher operating temperatures. This engineering grade thermoset material is conventionally used in industrial applications where a high degree of electrical insulation is required.

#### Sockets Quartz Gray

| Socket 25A and 6A 3-Pin Shuttered 2 Module *                        | Quartz Gray | T5732 .02 |
|---------------------------------------------------------------------|-------------|-----------|
| Socket 25A 3-Pin-only Shuttered 2 Module *                          | Quartz Gray | T5733 .02 |
| Socket 16A and 6A 3-Pin Shuttered 3 Module (As per Indian Standard) | Quartz Gray | T5552 .02 |
| Socket 25A and 6A 3-Pin Shuttered 3 Module *                        | Quartz Gray | T5752 .02 |

<sup>\*</sup> Only for export outside India





Metal and plastic options









#### Acoustic & Optical Signaling

Quartz Gray



Indicator Light 1 Module Quartz Gray

T5727 .02



Electronic Buzzer

1 Module

Quartz Gray

T5710 .02



Electronic Buzzer 2 Module

Quartz Gray

T5709 .02



Prismatic Overdoor Bulkhead Indicator Red - 2 Module

Quartz Gray

T5705 .02



Emergency Light 2 Module

Quartz Gray

T5715 .02



Step Marker Lamp/ Night Lamp 2 Module

Quartz Gray

T5721 .02



Electronic Bell 2 Module Quartz Gray

T5707 .02

Music, Night Lights with Dimming Option, Step Marker Lamps, Prismatic Overdoor Bulkhead Indicators etc. when mounted with modular switches provide the necessary convenience in modern buildings apart from adding to the style quotient. These installations not only look

good, but are also ideally convenient to operate. These products ar