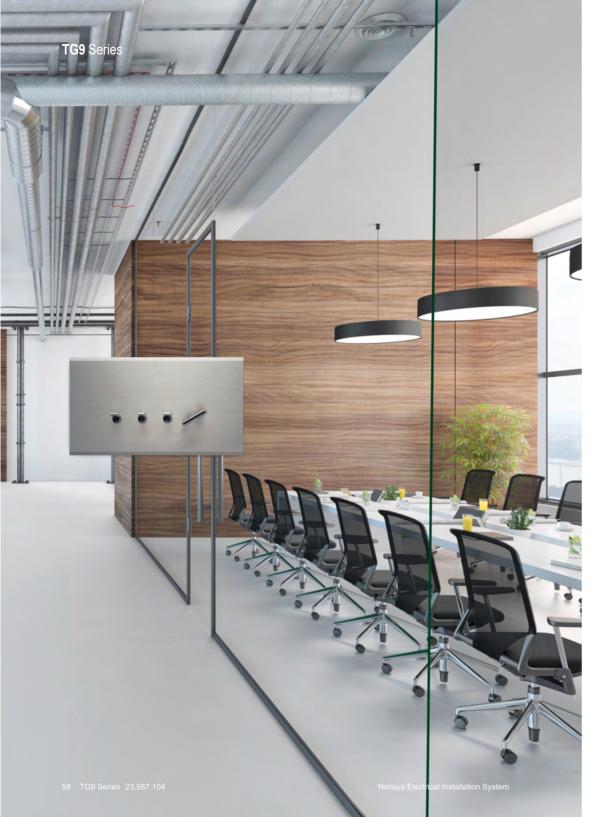

#### A range that redefines luxury

Switches designed for aesthetics & performance

TG9 Series is a modular product range which is designed to

satisfy the requirements of electrical installations in modern buildings.

standard size (module) and are mounted The range on frames. includes switches, Front plates sockets, fan can be regulators & changed at

Modules such

as switches.

sockets etc.

any time

disturbing the

to adapt to

changes in

the building

interiors.

wiring - in order

without

are made to a

dimmers, hospitality products, acoustic and optical

signaling products, cover plates in

various materials etc.

TG9

Solid Metal Chrome Matt

Solid Metal Chrome Glossy

Solid Metal Mellow Gold

Quartz Gray

Solid Metal Black Glossy