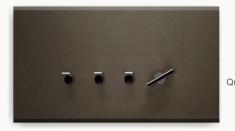

#### Switches with solid metal levers

Metal and plastic options

norisys®

| Switch 6A - 1 Gang | - One-way |
|--------------------|-----------|
| Module             |           |
|                    |           |

Switch 6A - 1 Gang - One-way with indicator 1 Module

Switch 6A - 1 Gang - Two-way 1 Module

Metal Chrome Glossy

Switch 6A - 1 Gang - Two-way with indicator 1 Module

Switch 16A - 1 Gang - One-way 1 Module

Switch 16A - 1 Gang - One-way with indicator 1 Module

Switch 16A - 1 Gang - Two-way 1 Module

Metal Chrome Glossy T9210 .31 Metal Chrome Matt T9210 .32 Metal Black Glossy T9210 .33 Metal Mellow Gold T9210 .34 Plastic Quartz Gray T9210 .02

T9340 .02

T9341 .31